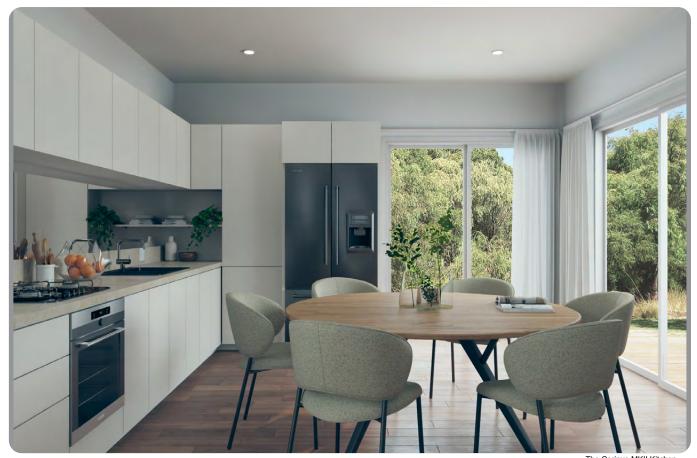

t connects to an alfresco area and the outdoors, as well as a second lounge area and/or parent's retreat, all modern day comforts are considered.

The Carinya Exterior
\* For illustrative purposes only



Exterior Finishes Options-

01 Weatherboard James Hardie TM cladding, 02 Timber look decking, 03 Polycabonate pergola roof cover, 04 Colorbond Basalt frame trims

Inside Carinya, modern living takes centre stage. A neutral palette, clean lines, and carefully curated finishes create a warm, welcoming environment throughout. The open-plan layout effortlessly connects the kitchen, dining, and living areas, maximising space and flow. Designed for both comfort and functionality, Carinya's interiors are ideal for families, short-stay guests, and anyone seeking a stylish, low-maintenance home.



The Carinya MKII Kitchen\* For illustrative purposes only



## FLEETWOOD

The better way to build





The Carinya MKII Living and Bedroom spaces-







REVERSE CYCLE AIR CONDITIONING



CHROME FIXTURES

- 4 bedroom x 2 bathroom
- 600mm appliance package
- Reverse cycle air conditioning
- · Internal wall painting
- Quality floor coverings
- Window treatments
- Internal and external light fittings
- Combination laundry and bathroom
- Delivery options available

<sup>\*</sup> For illustrative purposes only



 AREAS

 Living
 147.0 m2

 \*Extended Alfresco (on site element)
 38.0m2

 Porch
 3.6m2

 TOTAL
 188.6 m2

Karndean Blond Character Oak flooring, Polytec Royal Oyster joinery, Polytec Grey Taj benchtops, Montarosa-Bottania carpets, Chrome fixtures, Quality tile finishes, Mirror spl