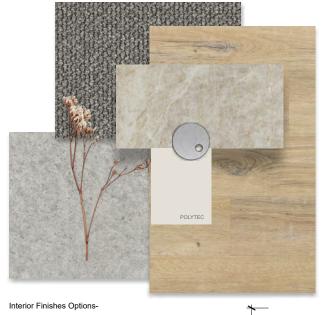

<sup>\*</sup> For illustrative purposes only

 AREAS

 Living
 147.0 m2

 \*Extended Alfresco (on site element)
 38.0m2

 Porch
 3.6m2

 TOTAL
 188.6 m2

Karndean Blond Character Oak flooring, Polytec Royal Oyster joinery, Polytec Grey Taj benchtops, Montarosa-Bottania carpets, Chrome fixtures, Quality tile finishes, Mirror splash back