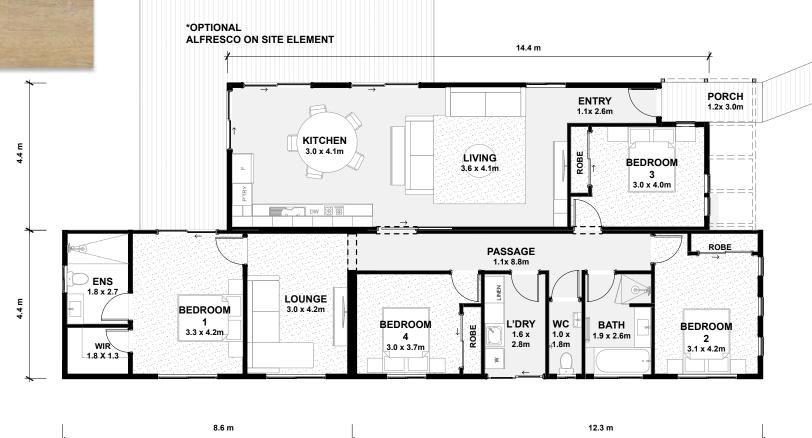

<sup>\*</sup> For illustrative purposes only

 AREAS

 Living
 147.0 m2

 \*Extended Alfresco (on site element)
 38.0m2

 Porch
 3.6m2

 TOTAL
 188.6 m2

Karndean Blond Character Oak flooring, Polytec Royal Oyster joinery, Polytec Grey Taj benchtops, Montarosa-Bottania carpets, Chrome fixtures, Quality tile finishes, Mirror splash back