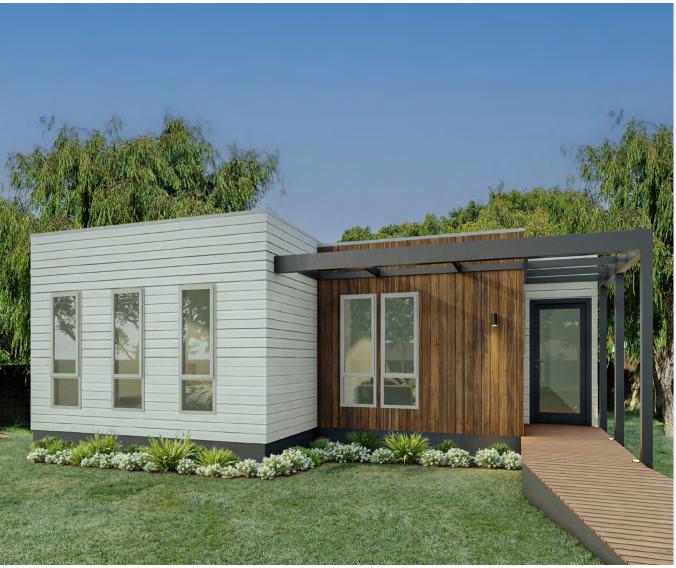

The Carinya Exterior
\* For illustrative purposes only

Exterior Finishes Options-

01 Weatherboard James Hardie TM cladding, 02 Timber look decking, 03 Polycabonate pergola roof cover, 04 Colorbond Basalt frame trims