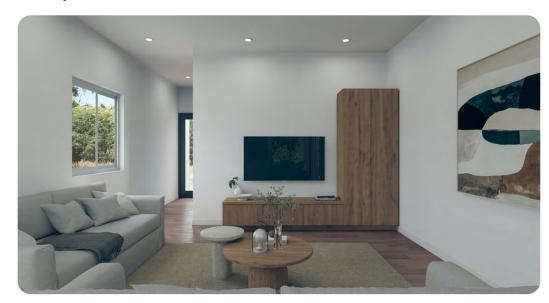

## FLEETWOOD

The better way to build

The Carinya MKII Living and Bedroom spaces-

REVERSE CYCLE AIR CONDITIONING

CHROME FIXTURES

- 4 bedroom x 2 bathroom
- 600mm appliance package
- Reverse cycle air conditioning
- · Internal wall painting
- Quality floor coverings
- Window treatments
- Internal and external light fittings
- Combination laundry and bathroom
- Delivery options available