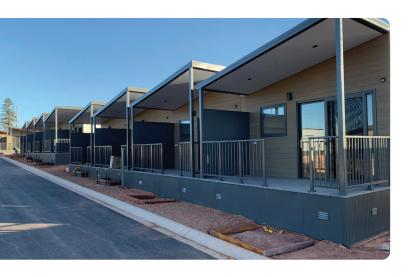

### **OVERVIEW**

Fleetwood Australia was engaged by Discovery Parks to deliver a modular cabin solution at Whyalla Foreshore in South Australia. The \$5.5 million project included the build, transport and installation of 32 tourism cabins—30 standard units and 2 DDAcompliant units—tailored to meet growing demand for short-stay visitor accommodation in the region.

Located along one of Whyalla's most popular coastal precincts, the cabins were delivered using volumetric modular construction, with 70% of works completed off-site. This ensured minimal disruption to park operations and the public, while supporting a fast, safe, and cost-effective delivery.

## SOLUTION

Fleetwood employed modern methods of construction to streamline delivery and improve efficiency.

All cabins were constructed using volumetric modular techniques, allowing for controlled factory production, enhanced quality control, and rapid onsite installation with minimal disruption.

Fleetwood worked closely with Discovery Parks to meet critical delivery timelines and budget constraints. The cabins were completed with highperformance materials and modern internal finishes, delivering a durable, comfortable stay for future holidaymakers.