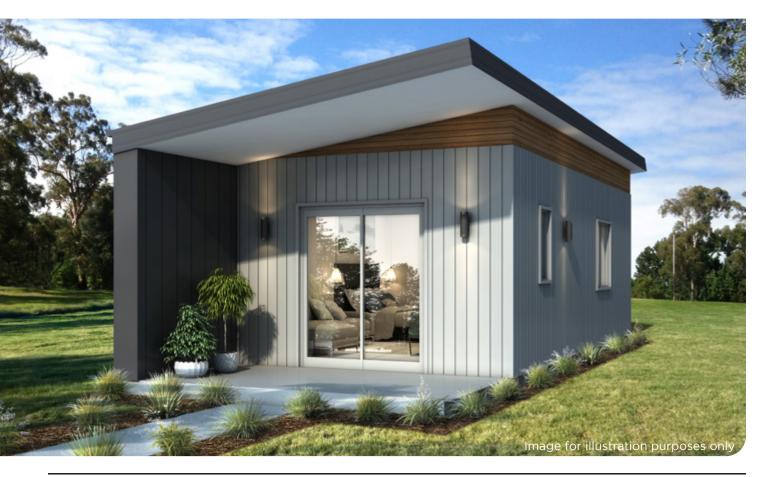

## Tandara Studio 1 🛱 1 ਦ

Tandara Studio is a self-contained studio featuring a built-in, fully functional kitchen and bathroom. This compact dwelling is packed with big benefits featuring an open plan living space and spacious verandah to provide residents with the best alternative independent living solution.

This is suitable for cabin-style accommodation in a holiday park, social housing and key worker accommodation.

- 1 bed studio x 1 bathroom
- 600mm appliance package
- Reverse cycle air conditioning
- Internal wall painting
- Quality floor coverings
- Window treatments
- Internal and external light fittings
- Combination laundry and bathroom
- Delivery options available

| AREAS    |                    |
|----------|--------------------|
| LIVING   | 35.5m <sup>2</sup> |
| VERANDAH | 8.2m <sup>2</sup>  |
| TOTAL    | 43.7m <sup>2</sup> |