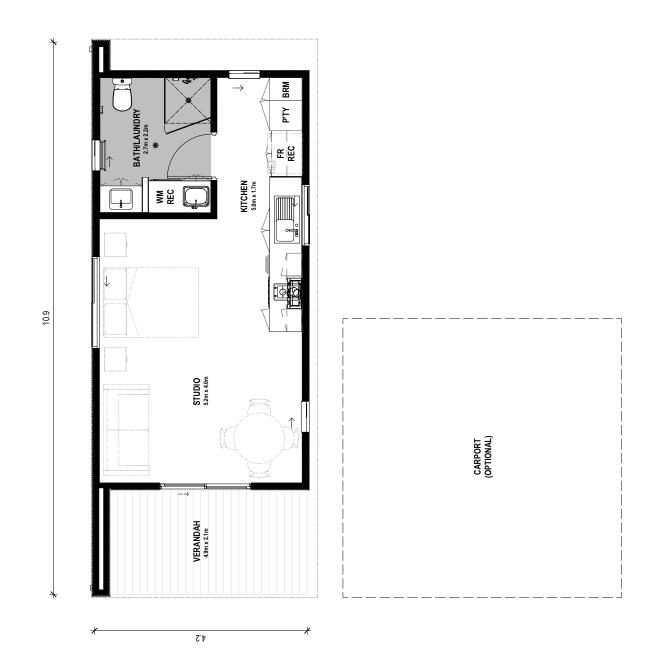

## Tandara Studio 1 🛱 1 ਦ

Tandara Studio is a self-contained studio featuring a built-in, fully functional kitchen and bathroom. This compact dwelling is packed with big benefits featuring an open plan living space and spacious verandah to provide residents with the best alternative independent living solution.

This is suitable for cabin-style accommodation in a holiday park, social housing and key worker accommodation.

- 1 bed studio x 1 bathroom
- 600mm appliance package
- Reverse cycle air conditioning
- Internal wall painting
- Quality floor coverings
- Window treatments
- Internal and external light fittings
- Combination laundry and bathroom
- Delivery options available

| AREAS    |                    |
|----------|--------------------|
| LIVING   | 35.5m <sup>2</sup> |
| VERANDAH | 8.2m <sup>2</sup>  |
| TOTAL    | 43.7m <sup>2</sup> |