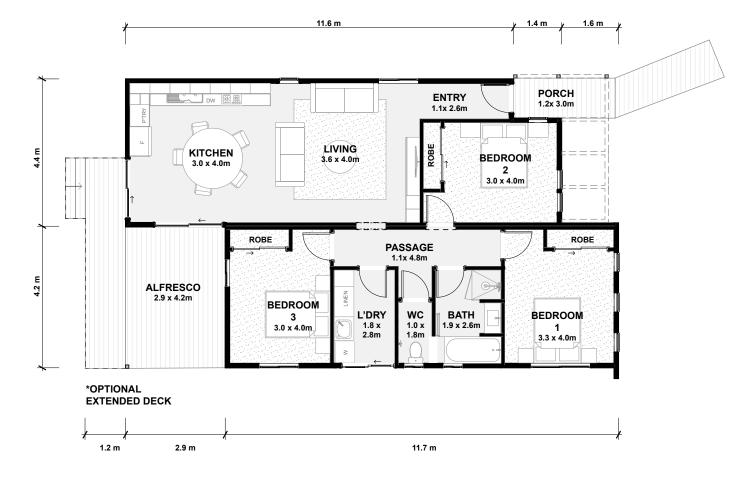

Interior Finishes Options-

01 Whisper White Half, 02 Dulux Lexicon Quarter,03 Linen look window treatments

| AREAS          |          |
|----------------|----------|
| Living         | 100.0 m2 |
| Alfresco       | 12.2 m2  |
| *Extended Deck | 7.6m2    |
| Porch          | 3.6m2    |
| TOTAL          | 123.4 m2 |