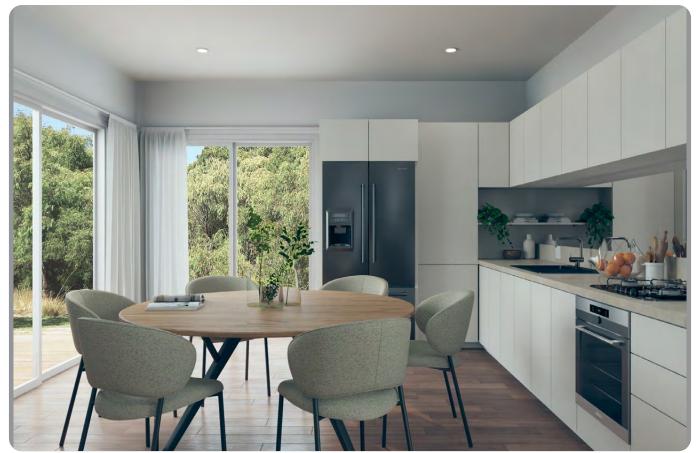

F

The Carinya Kitchen-\* For illustrative purposes only

The Carinya Living and Bedroom spaces-\* For illustrative purposes only

F

QUALITY LIGHTING

**REVERSE CYCLE** AIR CONDITIONING

CHROME FIXTURES

- 3 bedroom x 1 bathroom
- 600mm appliance package •
- Reverse cycle air conditioning ٠
- Internal wall painting ٠
- Quality floor coverings •
- Window treatments ٠
- Internal and external light fittings
- Combination laundry and ٠ bathroom
- Delivery options available ٠

Interior Finishes Options-

E

Karndean Blond Character Oak flooring, Polytec Royal Oyster joinery, Polytec Grey Taj benchtops, Montarosa-Bottania carpets,Chrome fixtures, Quality tile finishes, Mirror splash back