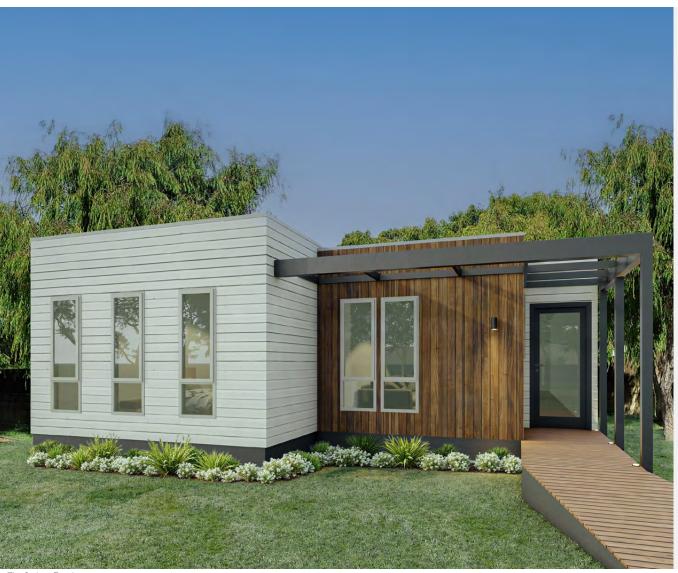

The Carinya Exterior \* For illustrative purposes only

F

## The Carinya

3 👝 1 🕹

Carinya is inspired by the Aboriginal word for 'a happy home'. Carinya is a contemporary three-bedroom home perfect for a lifestyle village or key worker accommodation. With a spacious living and dining area, Carinya provides an ideal living space for short stay guests, key workers and families looking to downsize.