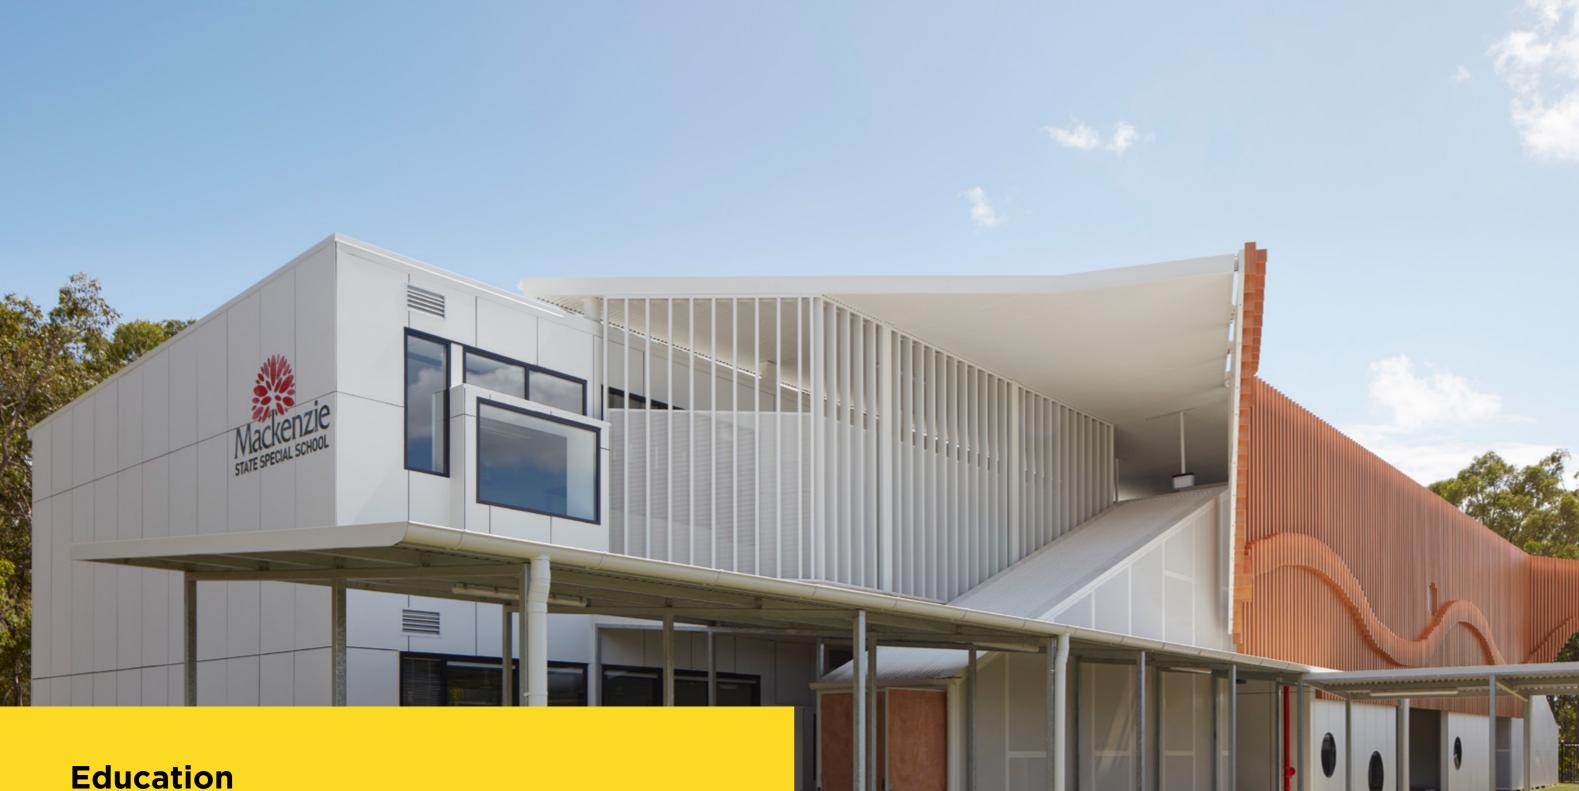

#### 2023 Modular Building Institute (MBI) Winner

Best Permanent Modular Education over 10,000 square feet (Mackenzie State Special School)

Best Permanent Special Application over 10,000 square feet (Sydney International Speedway)

Honourable Mention - Permanent Modular Assembly (Albert Park Pavilion)

Honourable Mention - Permanent Correctional (Corrections Victoria Prison Infill Expansion)