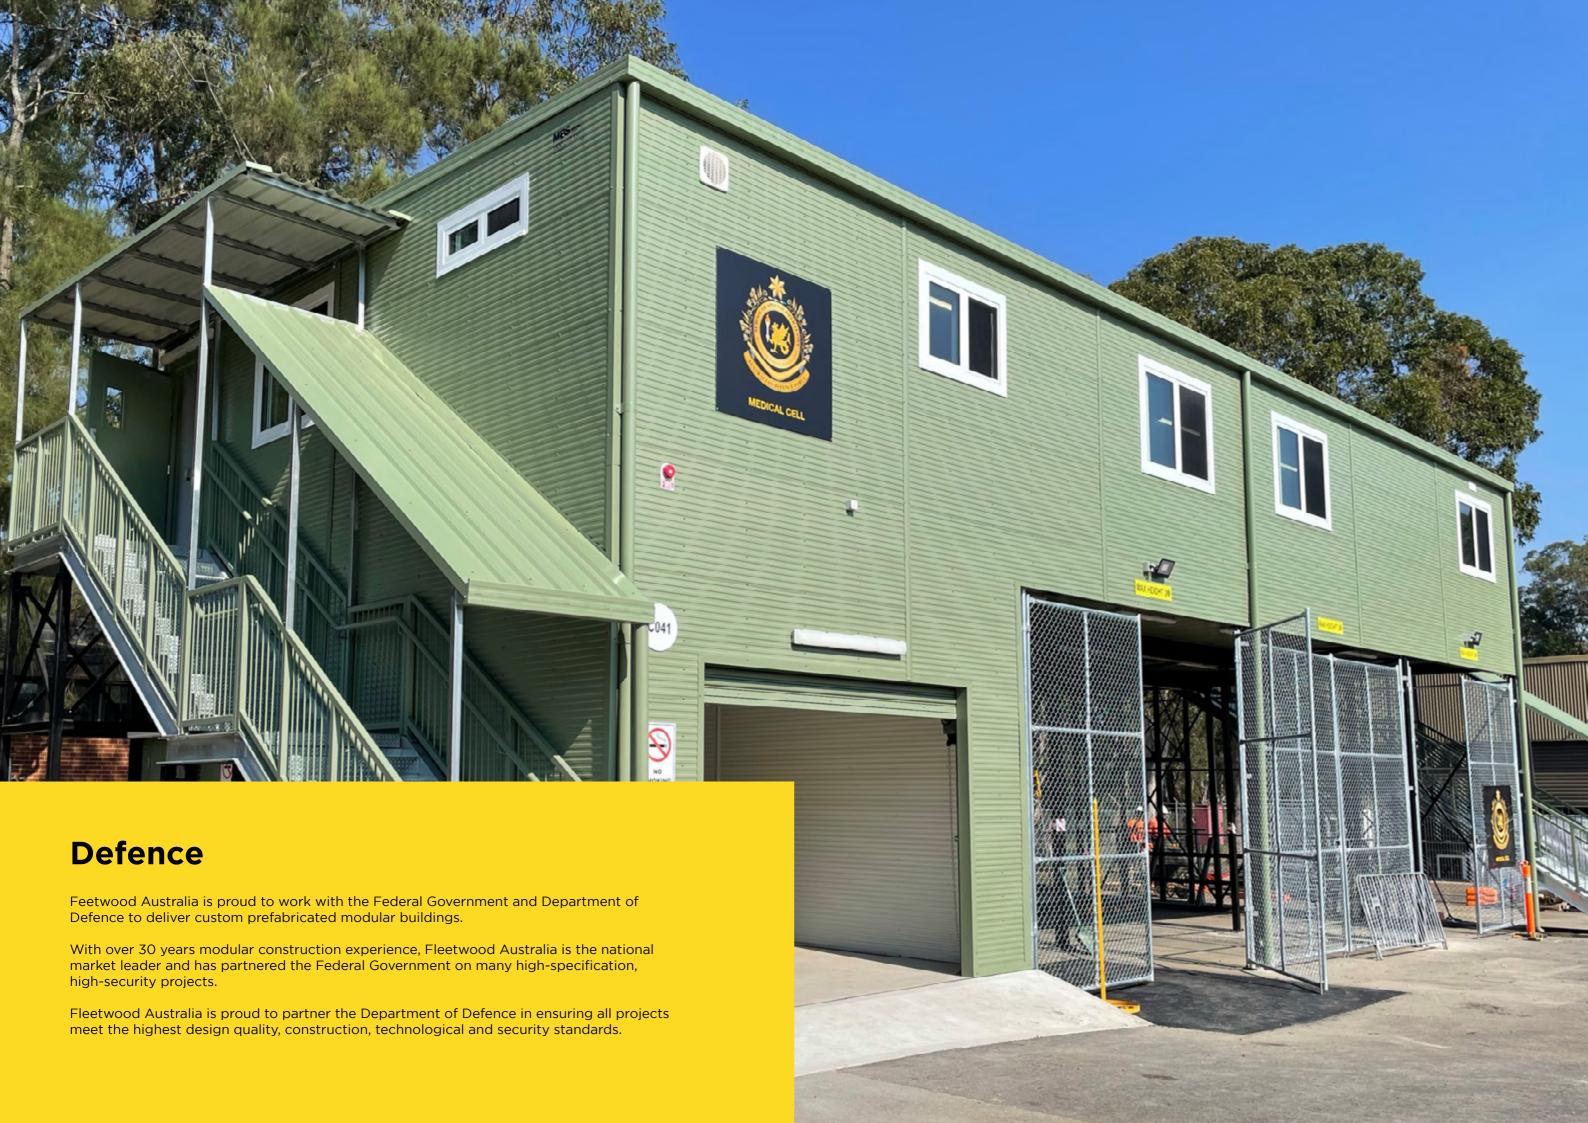

rience, we design and manufacture more modular buildings for this industry than anyone else in Australia.

We constantly evolve our range of learning spaces, in close consultation with our clients, to meet the requirements of ever-changing curriculums, student populations, location and climate impacts.

From standard modular classrooms to double and triple storey permanent modular buildings, Fleetwood is on hand every step of the way to provide fast and effective turnkey solutions for:

- Public / Private Schools
- Early learning centres
- Kindergartens
- Child care centres / Family Centres
- University / Technical and Further Education (TAFE) / Registered Training Organisation (RTO) campuses



alike, ensuring greater certainty of

project delivery on time and budget.

environments.













Authority and operated by Fleetwood.







Fleetwood's national footprint can swiftly deliver high quality housing or add homes to an existing development, providing faster, smarter, greener modular housing solutions. Our homes are constructed and delivered up to 50% quicker than traditional building methods.

throughout metropolitan, regional and remote Australia.

Our housing solutions offer:

- Affordable, high quality and secure homes
- Highly customised built to fit your needs
- Exclusive range of modern, in-house designs
- Environmentally friendly, green construction methods
- Fast results with minimal community disruption

|                       |                                                                               |