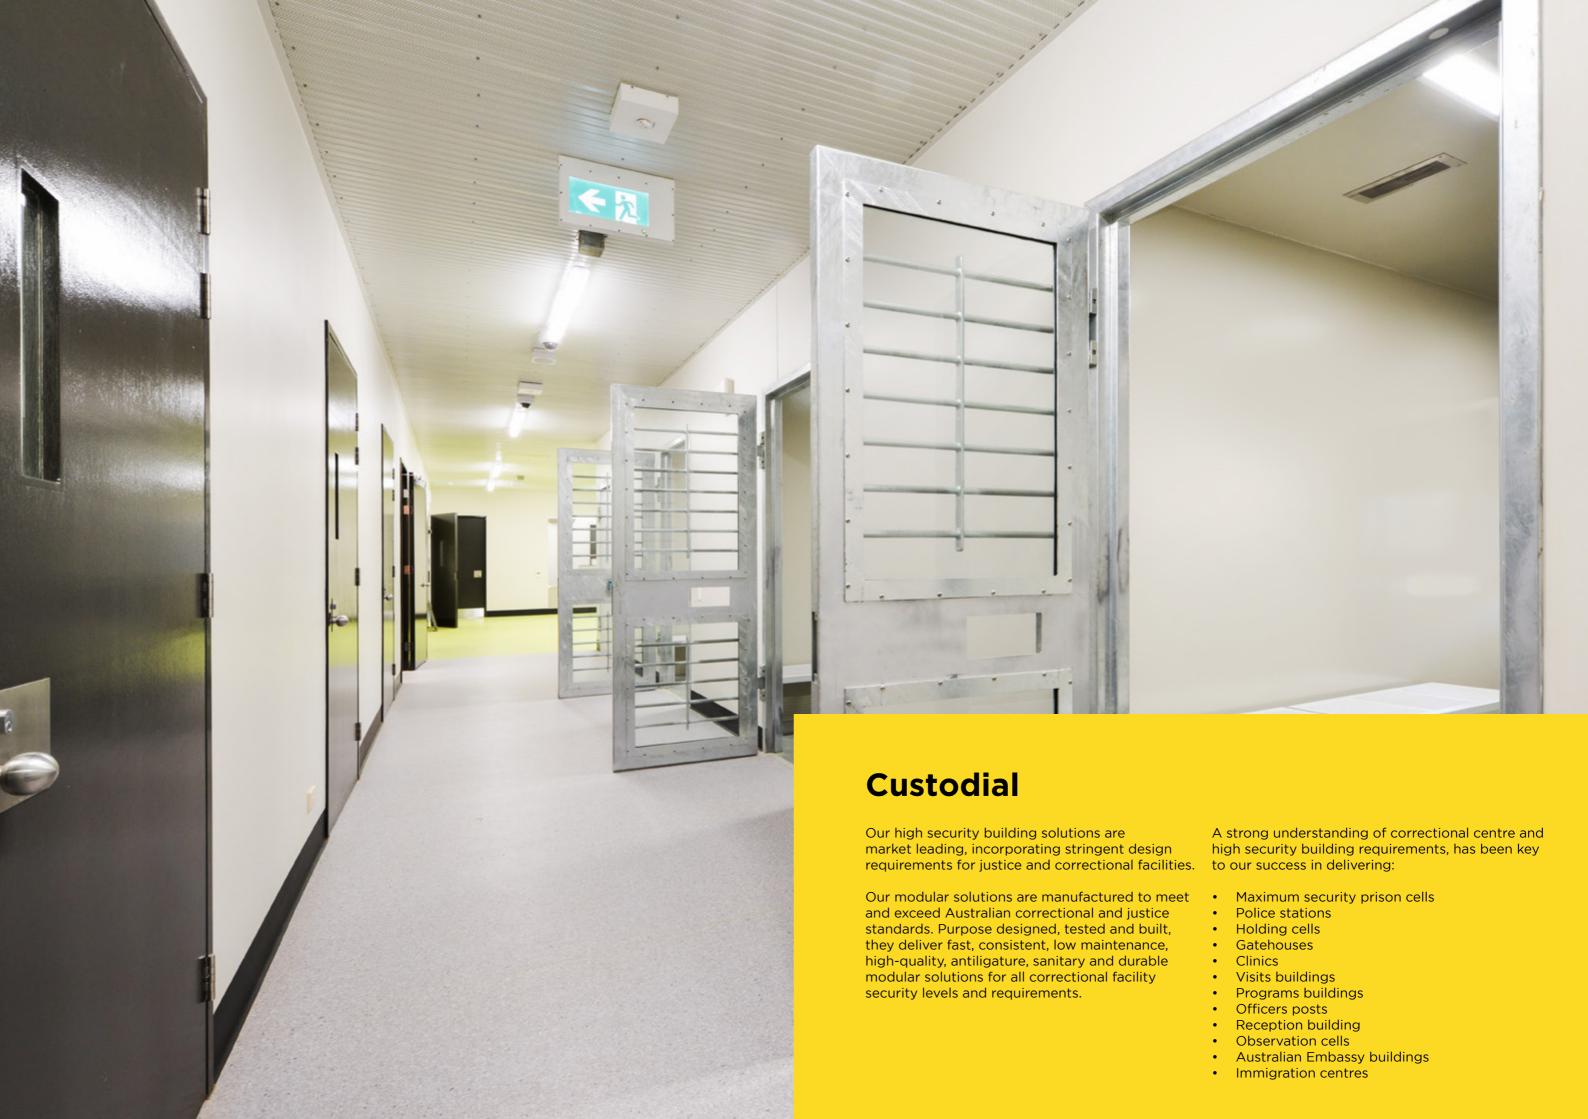

Honourable Mention - Permanent Modular Assembly (Albert Park Pavilion)

Honourable Mention - Permanent Correctional (Corrections Victoria Prison Infill Expansion)

#### 2022 Modular Building Institute (MBI) Winner

Best of Show Green Building (Legacy Living Lab L3)

Best Permanent Education over 10,000 square feet (Barramurra Public School)

Best Permanent Modular Correctional (NSW Justice Infrastructure Prison Infill)