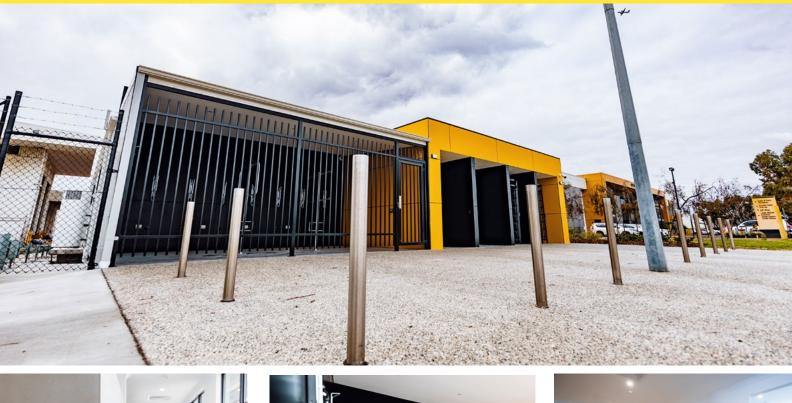

The project site featured a sloping block, requiring additional site works to remove and level the concrete driveway. The client also wanted the building to rest against the retaining wall and blend seamlessly with the existing walkway shelter.

## Solution

The design features a bright yellow entry statement to match the existing style of the nearby WesTrac main building. After passing though the security turnstiles and spacious entry hall, visitors are welcomed by clean, modern amenities including lockers, showers and plenty of bench space. Large floor to ceiling windows provide ample natural light though the main corridor.

As per the client brief, the facilities are seamlessly integrated with the main site structures, linked via the existing walkway shelter and pathways. The building is comprised of 10 modules, totalling 530 square metres.