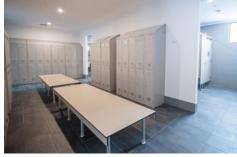

## Solution

The design features a bright yellow entry statement to match the existing style of the nearby WesTrac main building. After passing though the security turnstiles and spacious entry hall, visitors are welcomed by clean, modern amenities including lockers, showers and plenty of bench space. Large floor to ceiling windows provide ample natural light though the main corridor.

The amenities include:

- 221 lockers
- Bike racks
  - security turnstiles
  - 16 showers (4 female, 12 male)
- 9 toilets
- universal access toilet; and
- cleaners store