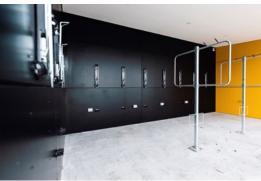

## Solution

The design features a bright yellow entry statement to match the existing style of the nearby WesTrac main building. After passing though the security turnstiles and spacious entry hall, visitors are welcomed by clean, modern amenities including lockers, showers and plenty of bench space. Large floor to ceiling windows provide ample natural light though the main corridor.

The amenities include:

- 221 lockers
- Bike racks
  - security turnstiles
  - 16 showers (4 female, 12 male)
- 9 toilets
- universal access toilet; and
- cleaners store