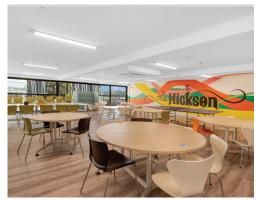

Ground Floor and First Floor with Reception area, offices, meeting rooms, amenities, break out areas. The Second Floor features a large function space, additional meeting rooms and commercial kitchen. Other features include an accessible lift, aboriginal art building wrap, solar panel system, ducted air conditioning and a high-level office fitout.

## **Benefits**

Fleetwood worked in close collaboration with Lendlease to complete the large project in a very short timeframe, while also building to the Lendlease Global Minimum Requirements (GMR) and Sustainability requirements. The highlevel office fitout can house more than 150 staff and is designed to enhance employee productivity, efficiency and wellbeing, with ample open space including leisure space & breakout areas to inspire employee collaboration. Fleetwood's DfMA volumetric solution efficiently met all project requirements, the added environmental benefit of being able to relocate and reuse the building at completion of Sydney Harbour project.