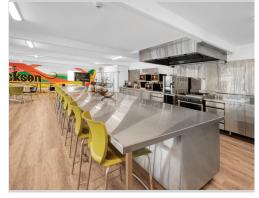

Ground Floor and First Floor with Reception area, offices, meeting rooms, amenities, break out areas. The Second Floor features a large function space, additional meeting rooms and commercial kitchen. Other features include an accessible lift, aboriginal art building wrap, solar panel system, ducted air conditioning and a high-level office fitout.

## **Benefits**

Fleetwood worked in close collaboration with Lendlease to complete the large project in a very short timeframe, while also building to the Lendlease Global Minimum Requirements (GMR) and Sustainability requirements. The highlevel office fitout can house more than 150 staff and is designed to enhance employee productivity, efficiency and wellbeing, with ample open space including leisure space & breakout areas to inspire employee collaboration. Fleetwood's DfMA volumetric solution efficiently met all project requirements, the added environmental benefit of being able to relocate and reuse the building at completion of Sydney Harbour project.