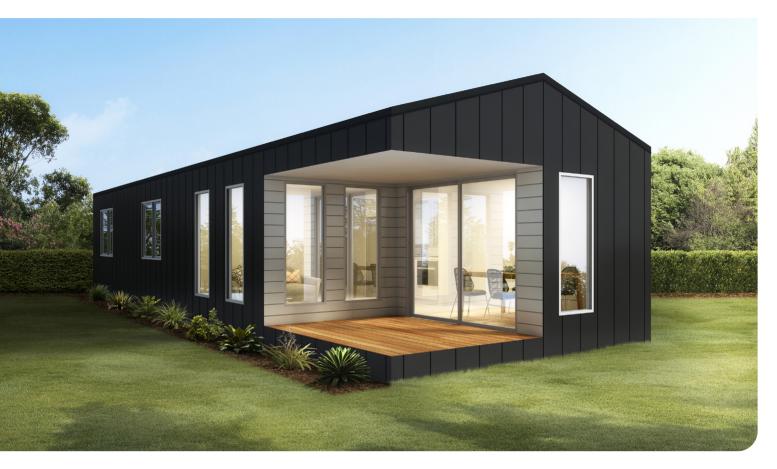

## THE TROPICANA 2 - 1 -

The Tropicana is a modern twist on the Ridge, providing an edgy look and feel but with separate dining and living areas along with a corner alfresco for outside entertaining.

Ideal for short term accommodation with entertaining in mind. A key feature of the Tropicana provides a great connection between its inside living and dining areas to an alfresco.

- 2 bedroom x 1 bathroom
- 600mm European appliance package
- Reverse Cycle Air Conditioning
- Internal wall painting
- Quality floor coverings
- Window treatments
- Internal and external light fittings
- Stylish bathroom
- Delivery options available

| AREAS    |                    |
|----------|--------------------|
| LIVING   | 58m <sup>2</sup>   |
| VERANDAH | 7.4m <sup>2</sup>  |
| TOTAL    | 65.4m <sup>2</sup> |

SLAB = 14.4m x 4.8m CEILING HEIGHT @ 2410mm UNLESS OTHERWISE NOTED