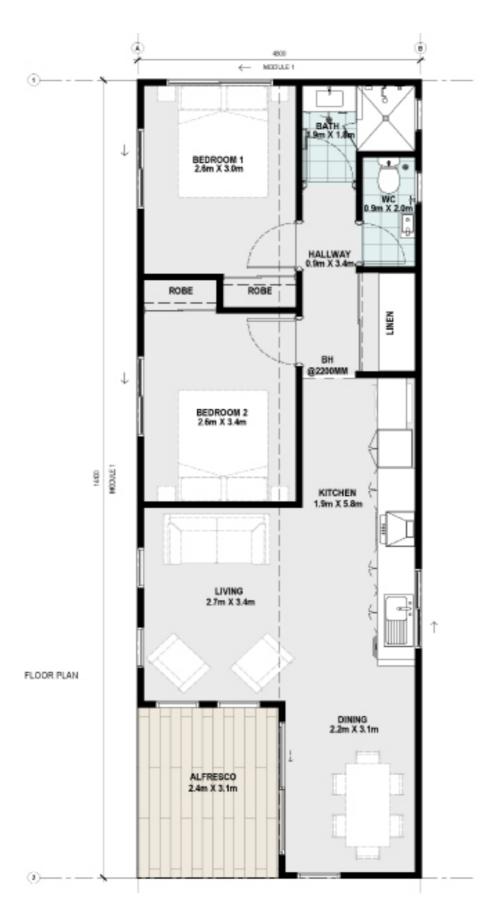

| AREAS    |                    |
|----------|--------------------|
| LIVING   | 58m <sup>2</sup>   |
| VERANDAH | 7.4m <sup>2</sup>  |
| TOTAL    | 65.4m <sup>2</sup> |

SLAB = 14.4m x 4.8m CEILING HEIGHT @ 2410mm UNLESS OTHERWISE NOTED