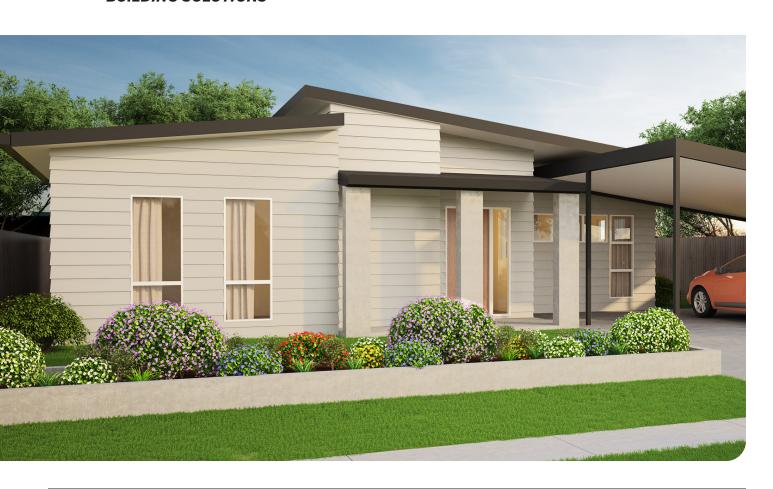

## THE TELFER

## Modern and spacious home designed for family living and entertaining.

The Telferticks all the boxes and offers an impressive range of features and fixtures. The open-plan is designed for interaction; the kitchen is perfectly positioned to overlook the dining and family areas, and the optional outdoor alfresco make this the ultimate family home and entertainers delight.

The Telfer is an award winning home, consecutively winning the HIA Perth Transportable Home of the Year for 2012 and 2013.

- 3 Bedrooms x 2 Bathrooms
- Easily customised for additional rooms
- Galley style kitchen with walk-in pantry
- Carport optional
- Internal and external lighting
- Wall painting, window treatments and main flooring all included.
- Delivery options throughout WA available