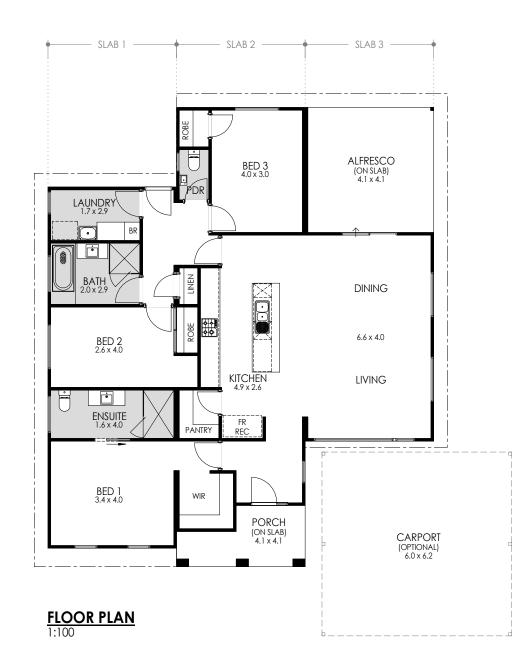

## THE TELFER

## Modern and spacious home designed for family living and entertaining.

The Telferticks all the boxes and offers an impressive range of features and fixtures. The open-plan is designed for interaction; the kitchen is perfectly positioned to overlook the dining and family areas, and the optional outdoor alfresco make this the ultimate family home and entertainers delight.

The Telfer is an award winning home, consecutively winning the HIA Perth Transportable Home of the Year for 2012 and 2013.

- 3 Bedrooms x 2 Bathrooms
- Easily customised for additional rooms
- Galley style kitchen with walk-in pantry
- Carport optional
- Internal and external lighting
- Wall painting, window treatments and main flooring all included.
- Delivery options throughout WA available

| <u>AREAS</u>             |                     |
|--------------------------|---------------------|
| HOUSE AREA:              | 134.8m <sup>2</sup> |
| ALFRESCO:                | 16.8m <sup>2</sup>  |
| PORCH:                   | 6.7m <sup>2</sup>   |
| CARPORT (OPTIONAL):      | 37.2m <sup>2</sup>  |
| TOTAL AREA:              | 158.1m <sup>2</sup> |
| SLAB 1 (LENGTH x WIDTH): | 11.8m x 4.2m        |
| SLAB 2 (LENGTH x WIDTH): | 15.0m x 4.2m        |
| SLAB 2 (LENGTH x WIDTH): | 10.9m x 4.2m        |
| CEILING HEIGHTS @ 2410mm |                     |
| UNI ESS OTHERWISE NOTED  |                     |