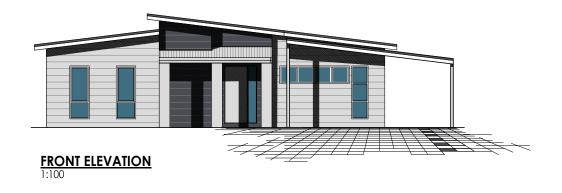

## THE TELFER

## Modern and spacious home designed for family living and entertaining.

The Telferticks all the boxes and offers an impressive range of features and fixtures. The open-plan is designed for interaction; the kitchen is perfectly positioned to overlook the dining and family areas, and the optional outdoor alfresco make this the ultimate family home and entertainers delight.

| <u>AREAS</u>             |                     |
|--------------------------|---------------------|
| HOUSE AREA:              | 134.8m <sup>2</sup> |
| ALFRESCO:                | 16.8m <sup>2</sup>  |
| PORCH:                   | 6.7m <sup>2</sup>   |
| CARPORT (OPTIONAL):      | 37.2m <sup>2</sup>  |
| TOTAL AREA:              | 158.1m <sup>2</sup> |
| SLAB 1 (LENGTH x WIDTH): | 11.8m x 4.2m        |
| SLAB 2 (LENGTH x WIDTH): | 15.0m x 4.2m        |
| SLAB 2 (LENGTH x WIDTH): | 10.9m x 4.2m        |
| CEILING HEIGHTS @ 2410mm |                     |
| UNI ESS OTHERWISE NOTED  |                     |