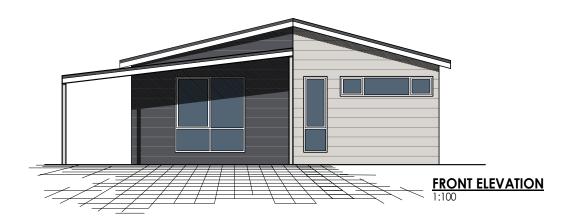

## MEETING THE CHALLENGE

| AREAS                  |  |
|------------------------|--|
| 102.2m <sup>2</sup>    |  |
| 11.9m <sup>2</sup>     |  |
| 36.0m <sup>2</sup>     |  |
| 150.1m <sup>2</sup>    |  |
| 13.6m x 4.2m           |  |
| 15.0m x 3.8m           |  |
|                        |  |
| n                      |  |
| UNLESS OTHERWISE NOTED |  |
|                        |  |