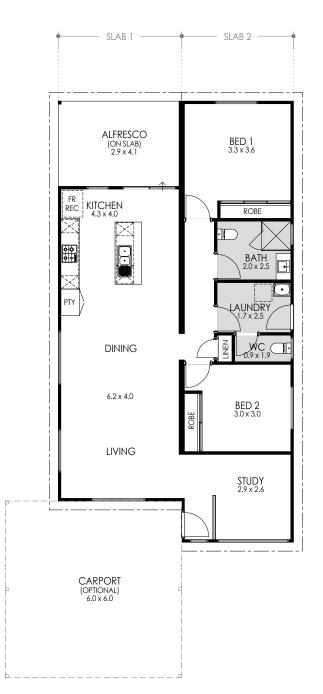

## THE SOUTHSIDE 2 🛱 1.5 🕂

The Southside's modern design seamlessly integrates the open plan living areas with a galley style kitchen which leads to the outdoor alfresco area.

The southside features two spacious bedrooms plus a study. The laundry and separate WC are conveniently located in the centre of the home and offer access to the garden and outdoor areas.

The well-placed windows complement the Southside's design and welcome an abundance of bright and natural light.

- 2 Bedrooms x 1.5 bathrooms
- Study Room
- Galley style kitchen with quality appliances
- Modern fixtures and fittings
- Various internal finishings available
- Contemporary or traditional finishes to exterior and interior available
- Outdoor alfresco on slab
- Optional carport
- Delivery options available throughout Australia

## MEETING THE CHALLENGE

| AREAS                  |  |
|------------------------|--|
| 102.2m <sup>2</sup>    |  |
| 11.9m <sup>2</sup>     |  |
| 36.0m <sup>2</sup>     |  |
| 150.1m <sup>2</sup>    |  |
| 13.6m x 4.2m           |  |
| 15.0m x 3.8m           |  |
|                        |  |
| n                      |  |
| UNLESS OTHERWISE NOTED |  |
|                        |  |