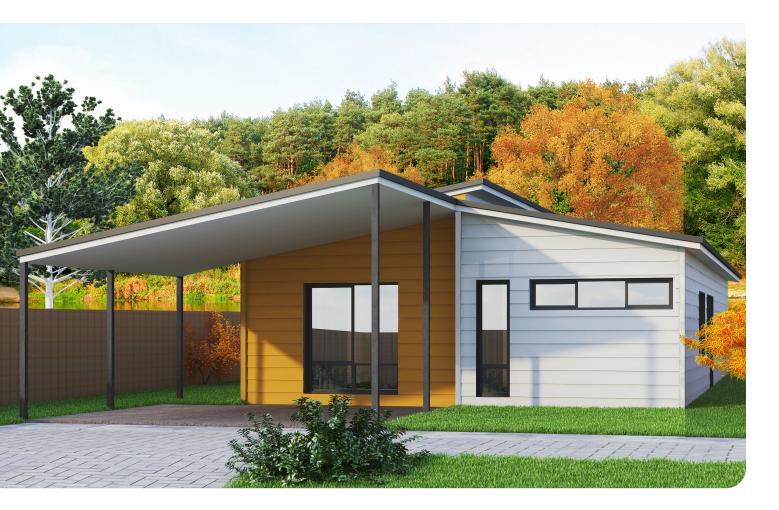

## THE SOUTHSIDE 2 🛱 1.5 🕂

The Southside's modern design seamlessly integrates the open plan living areas with a galley style kitchen which leads to the outdoor alfresco area.

The southside features two spacious bedrooms plus a study. The laundry and separate WC are conveniently located in the centre of the home and offer access to the garden and outdoor areas.

The well-placed windows complement the Southside's design and welcome an abundance of bright and natural light.

- 2 Bedrooms x 1.5 bathrooms
- Study Room
- Galley style kitchen with quality appliances
- Modern fixtures and fittings
- Various internal finishings available
- Contemporary or traditional finishes to exterior and interior available
- Outdoor alfresco on slab
- Optional carport
- Delivery options available throughout Australia