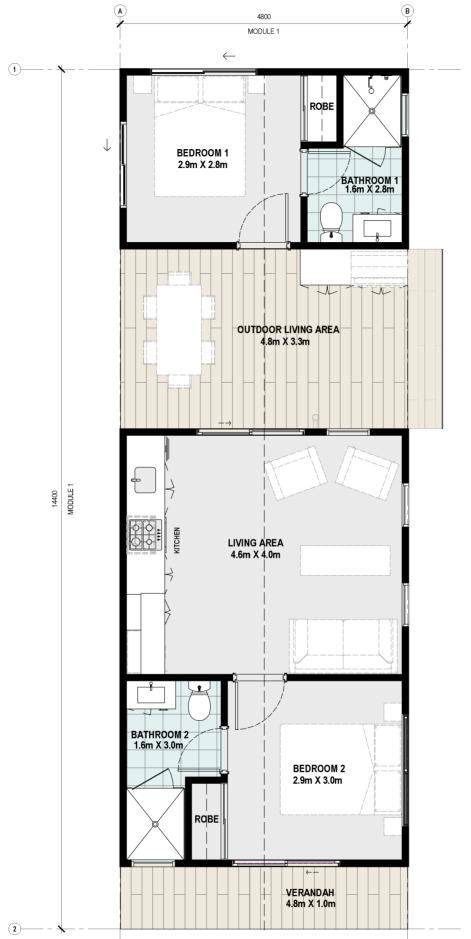

| AREAS    |                    |
|----------|--------------------|
| LIVING   | 50.2m <sup>2</sup> |
| ALFRESCO | 15.8m <sup>2</sup> |
| VERANDAH | 4.8m <sup>2</sup>  |
| TOTAL    | 70.8m <sup>2</sup> |

SLAB = 14.4m x 4.8m CEILING HEIGHT @ 2410mm UNLESS OTHERWISE NOTED

sales@fleetwood.com.au

Freecall 1300 123 272

\*Images are for illustration purposes only