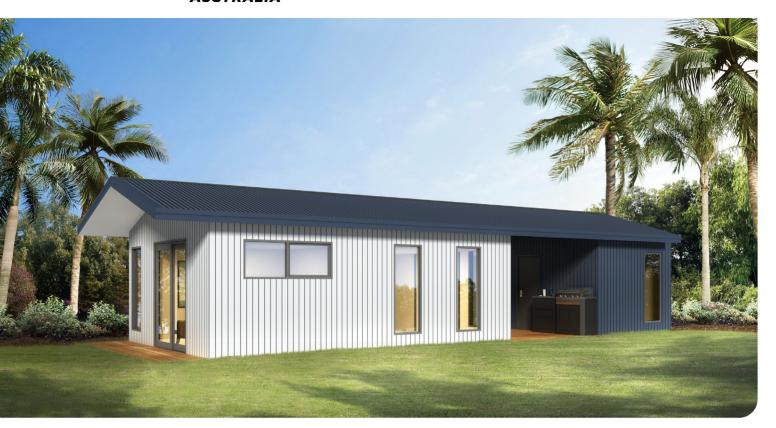

## THE SEALLA

The Sealla is a new and innovative dual chalet design perfect for accommodating multiple couples and families within separate connecting rooms.

An ideal self-contained villa, the Sealla provides spacious indoor and outdoor living areas, which is perfect for wineries and holiday park's looking to provide guests with quality living facilities.

- 2 bedroom x 2 bathroom
- 600mm European appliance package
- Reverse Cycle Air Conditioning
- Internal wall painting
- Quality floor coverings
- Window treatments
- Internal and external light fittings
- Stylish bathroom
- Delivery options available

| AREAS    |                    |
|----------|--------------------|
| LIVING   | 50.2m <sup>2</sup> |
| ALFRESCO | 15.8m <sup>2</sup> |
| VERANDAH | 4.8m <sup>2</sup>  |
| TOTAL    | 70.8m <sup>2</sup> |

SLAB = 14.4m x 4.8m CEILING HEIGHT @ 2410mm UNLESS OTHERWISE NOTED

sales@fleetwood.com.au

Freecall 1300 123 272

\*Images are for illustration purposes only