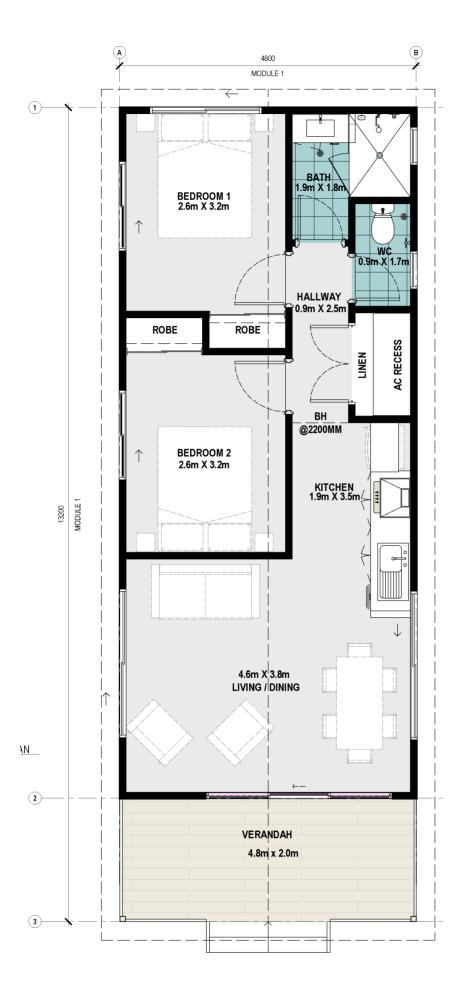

## THE RIDGE

The Ridge is a well-appointed easy care chalet, which includes a kitchenette, bathroom and separate WC.

Perfect for short term accommodation and for locations that take advantage of sweeping panoramic views with spacious living areas and a veranda located towards the front.

- 2 Bedrooms x 1 bathroom
- 600mm European appliance package
- Quality floor coverings
- Internal wall painting and window treatments
- Internal and external light fittings
- Front verandah on slab
- Delivery options available

| AREAS    |                     |
|----------|---------------------|
| LIVING   | 54.3m <sup>2</sup>  |
| VERANDAH | 9.6m <sup>2</sup>   |
| TOTAL    | 63.9 m <sup>2</sup> |

**SLAB** = 13.2m x 4.8m CEILING HEIGHT @ 2410mm UNLESS OTHERWISE NOTED