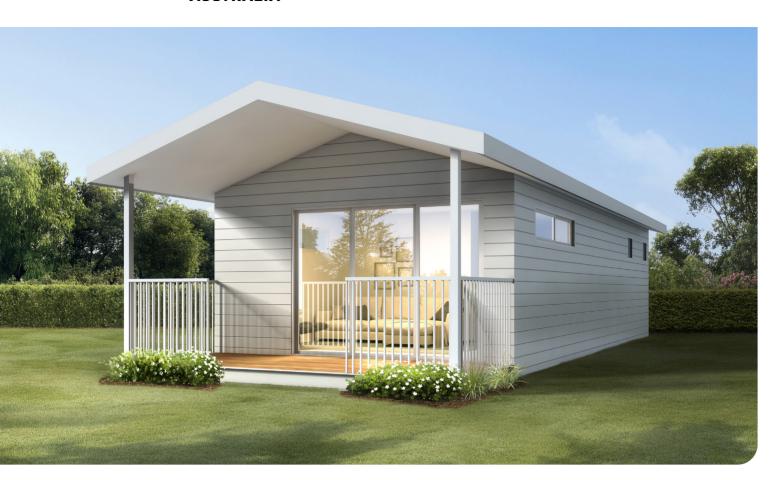

## THE RIDGE

The Ridge is a well-appointed easy care chalet, which includes a kitchenette, bathroom and separate WC.

Perfect for short term accommodation and for locations that take advantage of sweeping panoramic views with spacious living areas and a veranda located towards the front.

- 2 Bedrooms x 1 bathroom
- 600mm European appliance package
- Quality floor coverings
- Internal wall painting and window treatments
- Internal and external light fittings
- Front verandah on slab
- Delivery options available