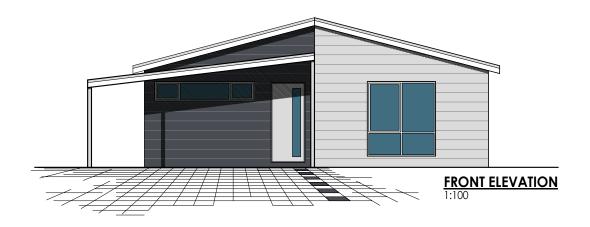

## THE REDGATE

The galley style kitchen is central to the Redgate's spacious dining and living areas which open to the rear outdoor alfresco area providing the perfect space to relax or entertain guests.

- 2 Bedrooms x 2 bathrooms
- Open central floor plan with an alfresco off the living room
- Walk-in robe in master bedroom
- · Galley style kitchen with quality appliances
- Quality floor coverings and window treatments
- Modern fixtures and fittings
- · Internal and external painting
- Carport optional
- Delivery options available throughout Australia