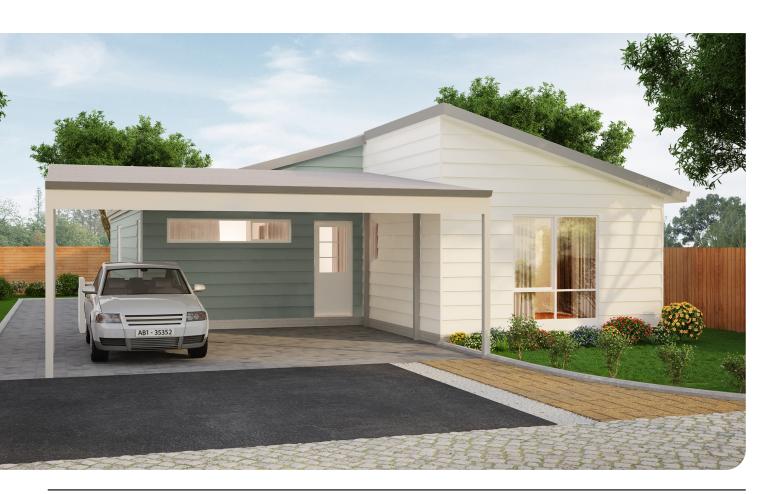

## THE REDGATE

The galley style kitchen is central to the Redgate's spacious dining and living areas which open to the rear outdoor alfresco area providing the perfect space to relax or entertain guests.

The master bedroom features a private ensuite and walk in robe. A second full-size bathroom is adjacent to the second bedroom which has a large built in robe. The laundry is conveniently located behind the kitchen area, offering direct access to the carport.

- 2 Bedrooms x 2 bathrooms
- Open central floor plan with an alfresco off the living room
- Walk-in robe in master bedroom
- · Galley style kitchen with quality appliances
- Quality floor coverings and window treatments
- Modern fixtures and fittings
- · Internal and external painting
- Carport optional
- Delivery options available throughout Australia