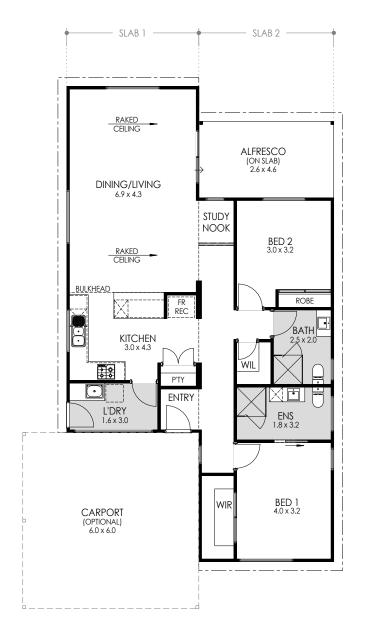

## THE REDGATE

The galley style kitchen is central to the Redgate's spacious dining and living areas which open to the rear outdoor alfresco area providing the perfect space to relax or entertain guests.

The master bedroom features a private ensuite and walk in robe. A second full-size bathroom is adjacent to the second bedroom which has a large built in robe. The laundry is conveniently located behind the kitchen area, offering direct access to the carport.

- 2 Bedrooms x 2 bathrooms
- Open central floor plan with an alfresco off the living room
- Walk-in robe in master bedroom
- · Galley style kitchen with quality appliances
- Quality floor coverings and window treatments
- Modern fixtures and fittings
- · Internal and external painting
- Carport optional
- Delivery options available throughout Australia

| AREAS                    |                              |
|--------------------------|------------------------------|
|                          |                              |
| ALFRESCO:                | 12.0m <sup>2</sup>           |
| CARPORT (OPTIONAL):      | 36.0m <sup>2</sup>           |
| TOTAL AREA:              | 158.1m <sup>2</sup>          |
|                          |                              |
| SLAB 1 (LENGTH x WIDTH): | 11.8m x 4.5m                 |
|                          | 11.8m x 4.5m                 |
| SLAB 1 (LENGTH x WIDTH): | 11.8m x 4.5m                 |
| SLAB 1 (LENGTH x WIDTH): | 11.8m x 4.5m<br>15.0m x 4.6m |