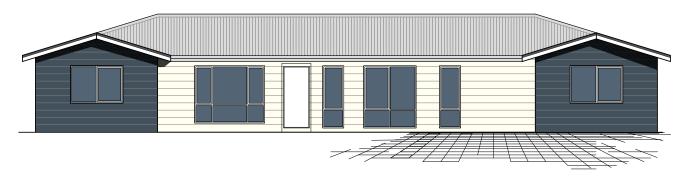

## THE MONASH













The Monash has an open plan design boasting four spacious bedrooms, two bathrooms and a study.

The open plan leads you through to an expansive kitchen, living and dining area. A spacious theatre and games room makes this the ultimate family home and entertainers delight.

The Monash is the perfect country home with a modern twist or an alternative building option for metropolitan living.

- 4 Bedrooms x 2 bathrooms
- Theatre and games room
- Study / 5th bedroom
- Open floor plan
- Large verandahs optional
- Internal wall painting, window treatments and main flooring all included



## FRONT ELEVATION 1:100



## FLOOR PLAN

| <u>AREAS</u>                                       |                     |
|----------------------------------------------------|---------------------|
| HOUSE AREA:                                        | 229.0m <sup>2</sup> |
| PORCH:                                             | 1.2m <sup>2</sup>   |
| TOTAL AREA:                                        | 230.2m <sup>2</sup> |
| SLAB 1 (LENGTH x WIDTH):                           | 14.4m x 4.2m        |
| SLAB 2 (LENGTH x WIDTH):                           | 13.0m x 4.2m        |
| SLAB 3 (LENGTH x WIDTH):                           | 13.0m x 4.2m        |
| SLAB 4 (LENGTH x WIDTH):                           | 14.4m x 4.2m        |
| CEILING HEIGHTS @ 2410mm<br>UNLESS OTHERWISE NOTED |