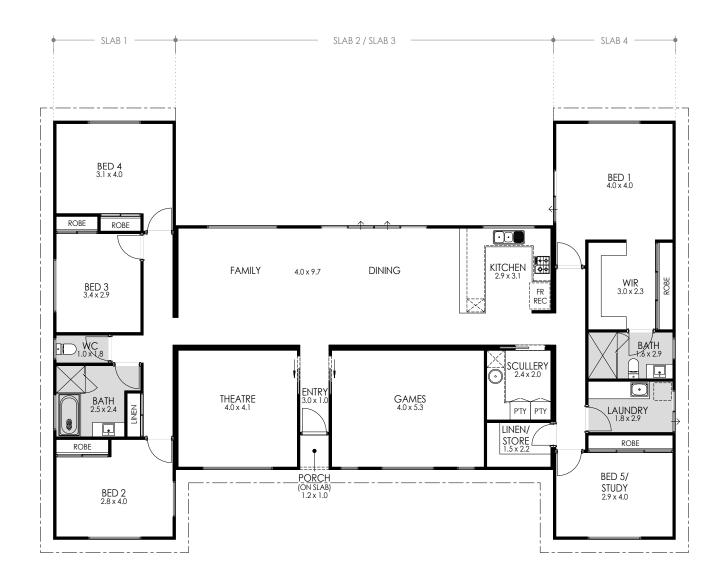

## FLOOR PLAN

| <u>AREAS</u>                                       |                     |
|----------------------------------------------------|---------------------|
| HOUSE AREA:                                        | 229.0m <sup>2</sup> |
| PORCH:                                             | 1.2m <sup>2</sup>   |
| TOTAL AREA:                                        | 230.2m <sup>2</sup> |
| SLAB 1 (LENGTH x WIDTH):                           | 14.4m x 4.2m        |
| SLAB 2 (LENGTH x WIDTH):                           | 13.0m x 4.2m        |
| SLAB 3 (LENGTH x WIDTH):                           | 13.0m x 4.2m        |
| SLAB 4 (LENGTH x WIDTH):                           | 14.4m x 4.2m        |
| CEILING HEIGHTS @ 2410mm<br>UNLESS OTHERWISE NOTED |                     |