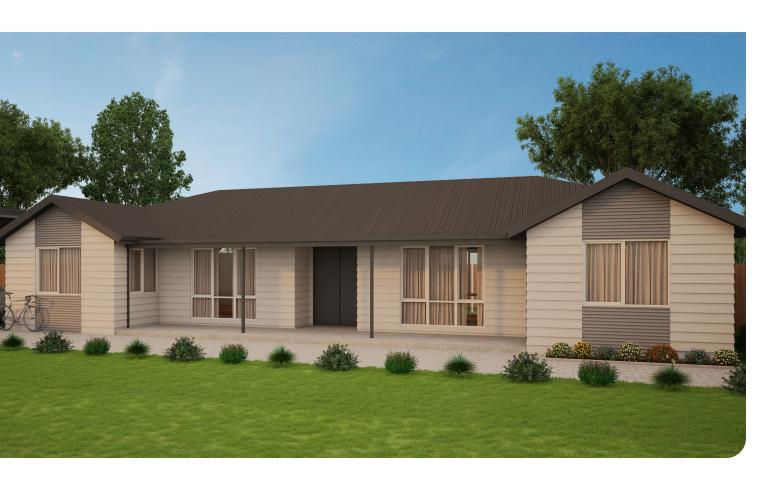

## THE MONASH













The Monash has an open plan design boasting four spacious bedrooms, two bathrooms and a study.

The open plan leads you through to an expansive kitchen, living and dining area. A spacious theatre and games room makes this the ultimate family home and entertainers delight.

The Monash is the perfect country home with a modern twist or an alternative building option for metropolitan living.

- 4 Bedrooms x 2 bathrooms
- Theatre and games room
- Study / 5th bedroom
- Open floor plan
- Large verandahs optional
- Internal wall painting, window treatments and main flooring all included



## FRONT ELEVATION 1:100



## FLOOR PLAN

| <u>AREAS</u>                                       |                     |
|----------------------------------------------------|-------