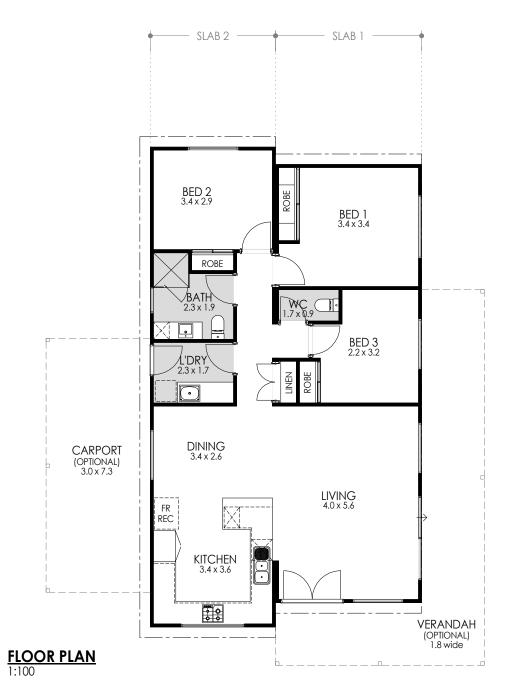

## THE MARRI

3

The Marri's distinctive style and ample living areas make this home both comfortable and functional.

The master and second bedrooms are adjacent to a full-size bathroom. The third bedroom would make an ideal study space if not in use as a guest bedroom.

The laundry is conveniently located in the centre of the home and offers direct access to the carport area.

The colonial wrap around verandah and gable roof complement the charming characteristics of the Marri's country style.

1.5 T

- 3 Bedrooms x 1.5 bathrooms
- High raking ceilings through entry and living
- Galley style kitchen with quality appliances
- Quality floor coverings and window treatments
- Internal and external paint and light fittings
- Modern fixtures and fittings
- Verandah and Carport optional
- Contemporary or traditional finishes to exterior and interior available
- Delivery options available throughout Australia