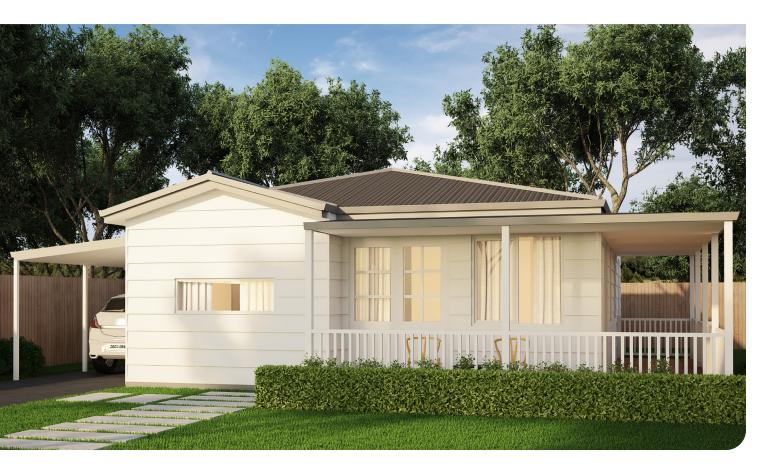

## THE MARRI

3

The Marri's distinctive style and ample living areas make this home both comfortable and functional.

The master and second bedrooms are adjacent to a full-size bathroom. The third bedroom would make an ideal study space if not in use as a guest bedroom.

The laundry is conveniently located in the centre of the home and offers direct access to the carport area.

The colonial wrap around verandah and gable roof complement the charming characteristics of the Marri's country style.

1.5 T

- 3 Bedrooms x 1.5 bathrooms
- High raking ceilings through entry and living
- Galley style kitchen with quality appliances
- Quality floor coverings and window treatments
- Internal and external paint and light fittings
- Modern fixtures and fittings
- Verandah and Carport optional
- Contemporary or traditional finishes to exterior and interior available
- Delivery options available throughout Australia