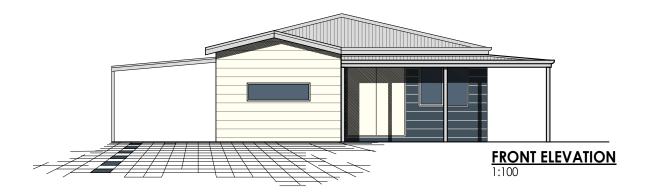

## THE MARRI

3

The Marri's distinctive style and ample living areas make this home both comfortable and functional.

The master and second bedrooms are adjacent to a full-size bathroom. The third bedroom would make an ideal study space if not in use as a guest bedroom.

The laundry is conveniently located in the centre of the home and offers direct access to the carport area.

The colonial wrap around verandah and gable roof complement the charming characteristics of the Marri's country style.