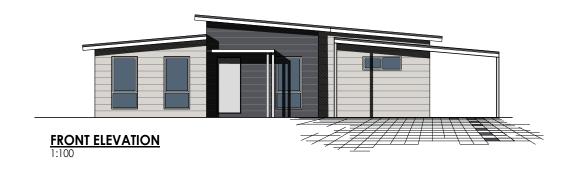

## THE MADIGAN

The Madigan is a fantastic design with everything the family needs. Featuring four spacious bedrooms, two bathrooms and a study room.

The galley style kitchen is central to the Madigan's spacious living areas and the outdoor alfresco provides the perfect entertaining hub for family and friends.

- 4 Bedrooms x 2 Bathrooms
- Study room
- Large modern galley style kitchen with quality appliances
- High raking ceilings through entry and living
- Main flooring, internal wall painting and window treatments included
- Contemporary or traditional finishes to exterior and interior available