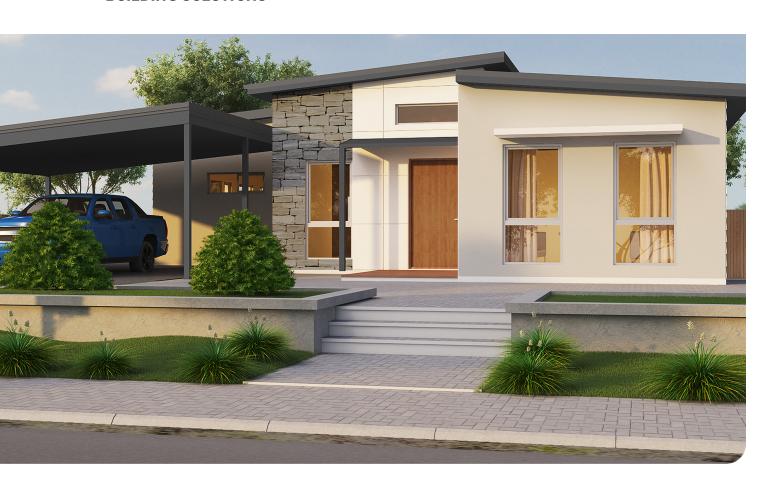

## THE MADIGAN

The Madigan is a fantastic design with everything the family needs. Featuring four spacious bedrooms, two bathrooms and a study room.

The galley style kitchen is central to the Madigan's spacious living areas and the outdoor alfresco provides the perfect entertaining hub for family and friends.

Fleetwood offers an alternative home building solution. Our high quality prefabricated homes are economical, sustainable and built efficiently. The Madigan can be tailored to suit your budget and building requirements.

- 4 Bedrooms x 2 Bathrooms
- Study room
- Large modern galley style kitchen with quality appliances
- High raking ceilings through entry and living
- Main flooring, internal wall painting and window treatments included
- Contemporary or traditional finishes to exterior and interior available