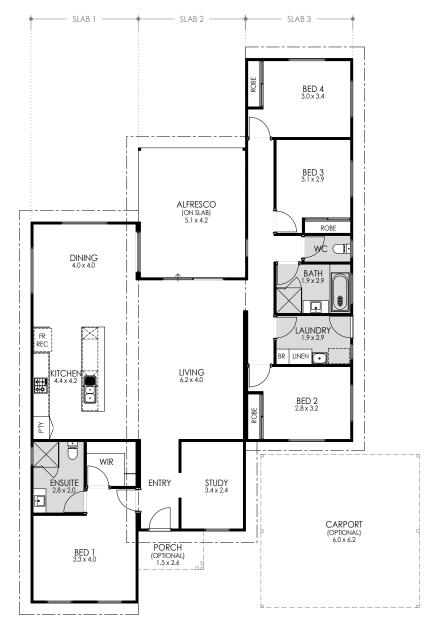

| <u>AREAS</u>             |                     |
|--------------------------|---------------------|
| HOUSE AREA:              | 167.5m <sup>2</sup> |
| ALFRESCO:                | 21.1m <sup>2</sup>  |
| PORCH (OPTIONAL):        | 3.8m²               |
| CARPORT (OPTIONAL):      | 37.2m <sup>2</sup>  |
| TOTAL AREA:              | 229.6m <sup>2</sup> |
| SLAB 1 (LENGTH x WIDTH): | 14.9m x 4.2m        |
| SLAB 2 (LENGTH x WIDTH): | 15.0m x 4.2m        |
| SLAB 3 (LENGTH x WIDTH): | 15.0m x 4.2m        |
| CEILING HEIGHTS @ 2410mm |                     |

FLOOR PLAN 1:100