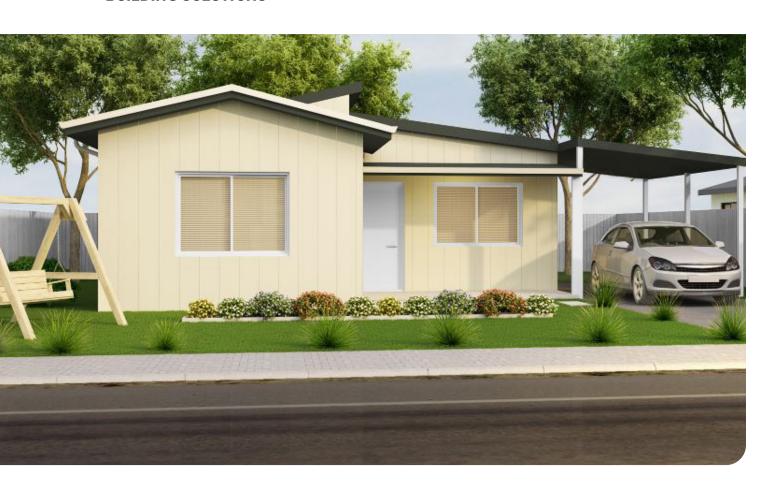

## THE FLINDERS

## The Flinders is an excellent choice for a growing or established family.

The modern design accommodates practical family living featuring a large kitchen with ample bench space and complimented by three generously sized bedrooms separated from the living areas, ensuring family harmony. The formal lounge room doubles as a sanctuary for adults or could be used as a theatre room.

The Flinders is the perfect country home with a modern twist or an alternative building option for metropolitan living.

- 3 Bedrooms x 2 Bathrooms
- Family room and formal lounge room
- Quality floor coverings and window treatments included
- Internal and external light fittings
- Available in a range of cladding styles
- Carport, porch and alfresco optional
- Delivery options throughout WA