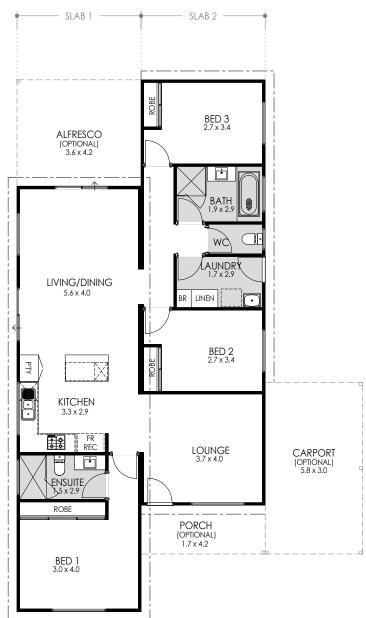

## The Flinders is an excellent choice for a growing or established family.

The modern design accommodates practical family living featuring a large kitchen with ample bench space and complimented by three generously sized bedrooms separated from the living areas, ensuring family harmony. The formal lounge room doubles as a sanctuary for adults or could be used as a theatre room.

The Flinders is the perfect country home with a modern twist or an alternative building option for metropolitan living.

- 3 Bedrooms x 2 Bathrooms
- Family room and formal lounge room
- Quality floor coverings and window treatments included
- Internal and external light fittings
- Available in a range of cladding styles
- Carport, porch and alfresco optional
- Delivery options throughout WA

| <u>AREAS</u>             |                     |
|--------------------------|---------------------|
| HOUSE AREA:              | 121.0m <sup>2</sup> |
| ALFRESCO:                | 15.1m²              |
| PORCH                    | 6.9m <sup>2</sup>   |
| CARPORT (OPTIONAL):      | 19.1m <sup>2</sup>  |
| TOTAL AREA:              | 162.1m <sup>2</sup> |
| SLAB 1 (LENGTH x WIDTH): | 14.4m x 4.2m        |
| SLAB 2 (LENGTH x WIDTH): | 14.4m x 4.2m        |
| CEILING HEIGHTS @ 2410mm |                     |