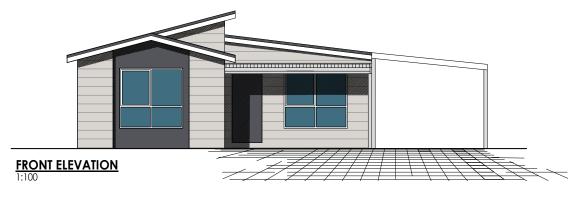

## THE FLINDERS

## The Flinders is an excellent choice for a growing or established family.

The modern design accommodates practical family living featuring a large kitchen with ample bench space and complimented by three generously sized bedrooms separated from the living areas, ensuring family harmony. The formal lounge room doubles as a sanctuary for adults or could be used as a theatre room.

The Flinders is the perfect country home with a modern twist or an alternative building option for metropolitan living.

- 3 Bedrooms x 2 Bathrooms
- Family room and formal lounge room
- Quality floor coverings and window treatments included
- Internal and external light fittings
- Available in a range of cladding styles
- Carport, porch and alfresco optional
- Delivery options throughout WA