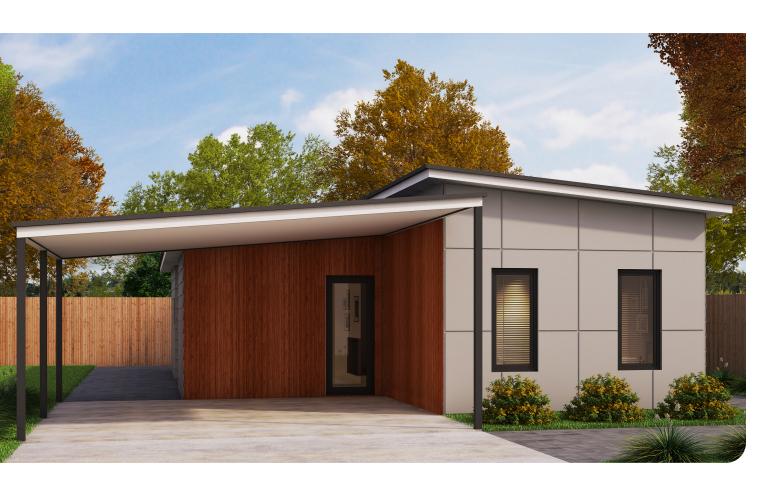

## THE BORANUP

## The outdoor alfresco is the feature of the Boranup's innovative design.

Centrally located and linked to both the master bedroom and kitchen areas; the alfresco would make the perfect space for entertaining, or to create your own private zen-inspired area to relax. The Boranup's spacious open-plan study and living areas are overlooked by a traditional style kitchen. The master bedroom, bathroom and laundry are conveniently located at the rear of the home, and the laundry offers access to outdoor areas.

The skillion roof is an aesthetically appealing addition to the Boranup's modern design.

- 1 Bedroom x 1 bathroom
- Open study
- Traditional style kitchen with quality appliances
- · Modern fixtures and fittings
- · Various internal finishings available
- Contemporary or traditional finishes to exterior and interior available
- · Outdoor alfresco area
- Optional carport
- Delivery options available throughout Australia