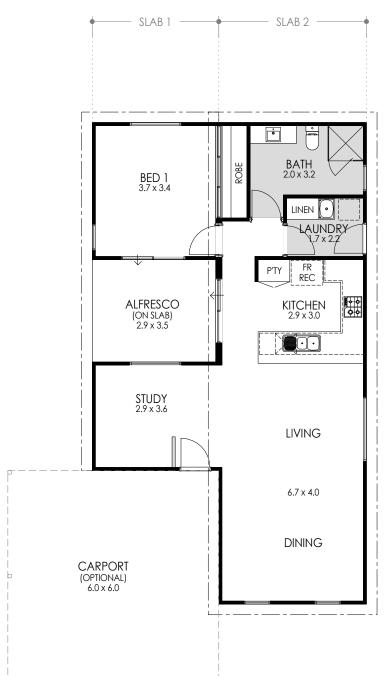

## The outdoor alfresco is the feature of the Boranup's innovative design.

Centrally located and linked to both the master bedroom and kitchen areas; the alfresco would make the perfect space for entertaining, or to create your own private zen-inspired area to relax. The Boranup's spacious open-plan study and living areas are overlooked by a traditional style kitchen. The master bedroom, bathroom and laundry are conveniently located at the rear of the home, and the laundry offers access to outdoor areas.

| AREAS                                              |                     |
|----------------------------------------------------|---------------------|
| HOUSE AREA:                                        | 83.0m <sup>2</sup>  |
| ALFRESCO:                                          | 10.1m <sup>2</sup>  |
| CARPORT (OPTIONAL):                                | 36.0m <sup>2</sup>  |
| TOTAL AREA:                                        | 129.1m <sup>2</sup> |
| SLAB 1 (LENGTH x WIDTH):                           | 9.9m x 3.6m         |
| SLAB 2 (LENGTH x WIDTH):                           | 13.7m x 4.2m        |
| ·                                                  |                     |
| CEILING HEIGHTS @ 2410mr<br>UNLESS OTHERWISE NOTED | n                   |