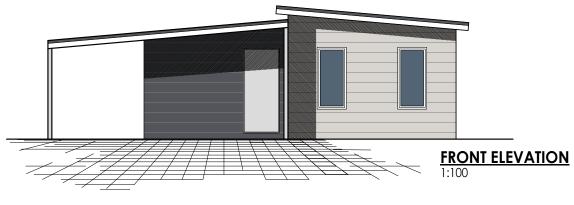

The skillion roof is an aesthetically appealing addition to the Boranup's modern design.

- 1 Bedroom x 1 bathroom
- Open study
- Traditional style kitchen with quality appliances
- · Modern fixtures and fittings
- · Various internal finishings available
- Contemporary or traditional finishes to exterior and interior available
- · Outdoor alfresco area
- Optional carport
- Delivery options available throughout Australia