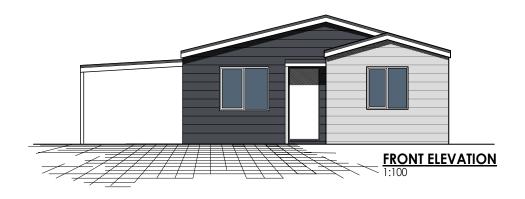

## THE BANKSIA

The Banksia's inviting design features openplan living incorporating a spacious kitchen with plenty of bench space and storage cupboards.

Both bedrooms feature walk-in robes and private ensuites, and the laundry room has a separate WC for guests.

The side door is well-position offering access from the carport into the house through the laundry. Well-placed windows complement this design and welcome an abundance of natural light.

- 2 Bedrooms x 2.5 bathrooms
- Walk-in robes in both bedrooms
- Traditional style kitchen with quality appliances
- Quality floor coverings and window treatments
- Internal and external painting and light fittings
- Modern fixtures and fittings
- Contemporary or traditional finishes to exterior and interior available
- Carport optional
- Delivery options available throughout Australia