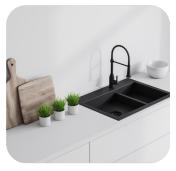

## THE BANKSIA

The Banksia's inviting design features openplan living incorporating a spacious kitchen with plenty of bench space and storage cupboards.

Both bedrooms feature walk-in robes and private ensuites, and the laundry room has a separate WC for guests.