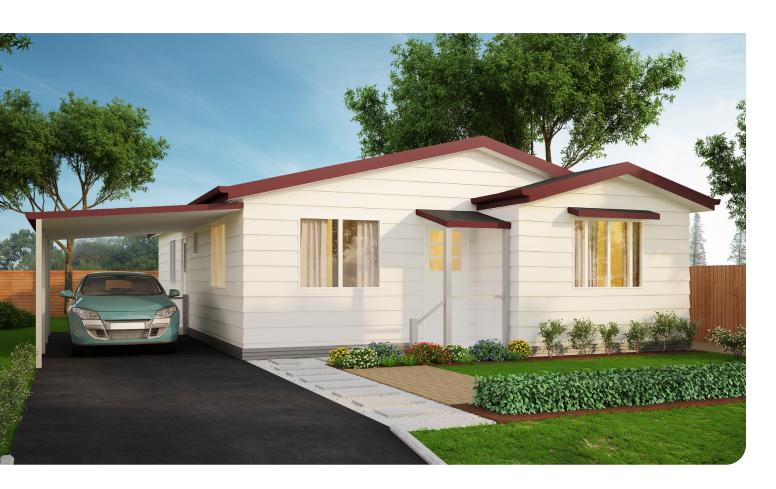

## THE BANKSIA

The Banksia's inviting design features openplan living incorporating a spacious kitchen with plenty of bench space and storage cupboards.

Both bedrooms feature walk-in robes and private ensuites, and the laundry room has a separate WC for guests.

The side door is well-position offering access from the carport into the house through the laundry. Well-placed windows complement this design and welcome an abundance of natural light.

- 2 Bedrooms x 2.5 bathrooms
- Walk-in robes in both bedrooms
- Traditional style kitchen with quality appliances
- Quality floor coverings and window treatments
- Internal and external painting and light fittings
- Modern fixtures and fittings
- Contemporary or traditional finishes to exterior and interior available
- Carport optional
- Delivery options available throughout Australia

| <u>AREAS</u>             |                     |
|--------------------------|---------------------|
| HOUSE AREA:              | 98.8m²              |
| VERANDAH (OPTIONAL):     | 1.4m²               |
| CARPORT (OPTIONAL):      | 22.3m <sup>2</sup>  |
| TOTAL AREA:              | 122.5m <sup>2</sup> |
| SLAB 1 (LENGTH x WIDTH): | 12.6m x 4.2m        |
| SLAB 2 (LENGTH x WIDTH): | 12.8m x 3.6m        |
|                          |                     |
| CEILING HEIGHTS @ 2410mm |                     |
| UNLESS OTHERWISE NOTED   |                     |