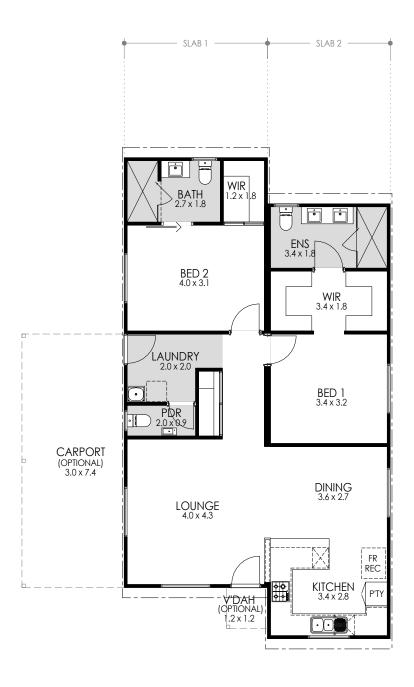

## THE BANKSIA

The Banksia's inviting design features openplan living incorporating a spacious kitchen with plenty of bench space and storage cupboards.

Both bedrooms feature walk-in robes and private ensuites, and the laundry room has a separate WC for guests.

The side door is well-position offering access from the carport into the house through the laundry. Well-placed windows complement this design and welcome an abundance of natural light.

- 2 Bedrooms x 2.5 bathrooms
- Walk-in robes in both bedrooms
- Traditional style kitchen with quality appliances
- Quality floor coverings and window treatments
- Internal and external painting and light fittings
- Modern fixtures and fittings
- Contemporary or traditional finishes to exterior and interior available
- Carport optional
- Delivery options available throughout Australia

| <u>AREAS</u>             |                     |
|--------------------------|---------------------|
| HOUSE AREA:              | 98.8m²              |
| VERANDAH (OPTIONAL):     | 1.4m²               |
| CARPORT (OPTIONAL):      | 22.3m <sup>2</sup>  |
| TOTAL AREA:              | 122.5m <sup>2</sup> |
| SLAB 1 (LENGTH x WIDTH): | 12.6m x 4.2m        |
| SLAB 2 (LENGTH x WIDTH): | 12.8m x 3.6m        |
|                          |                     |
| CEILING HEIGHTS @ 2410mm |                     |
| UNLESS OTHERWISE NOTED   |                     |