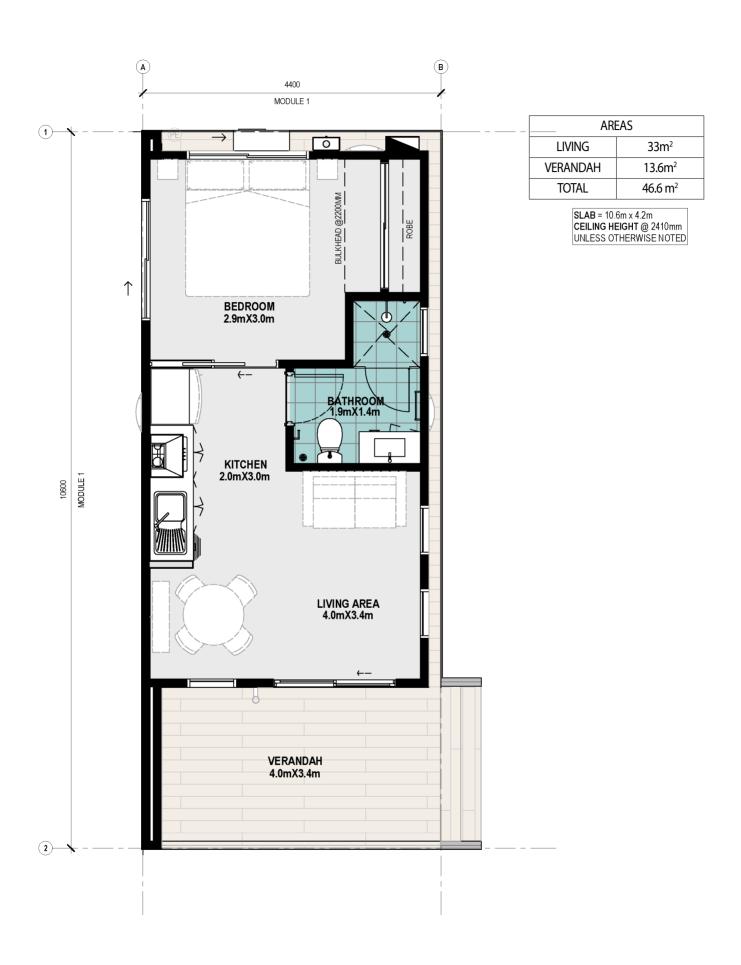

## THE AVALON

The Avalon is a self-contained chalet featuring a built-in fully functional kitchen and bathroom equipped with quality appliances tailored to suit your requirements and budget.

Ideal for short-term accommodation, Wineries and Holiday Parks. The Avalon provides an ideal living space for short stay guests, families, tourists or out of town visitors looking to maintain a level of privacy and independent living.

- 1 bedroom x 1 bathroom
- 600mm European appliance package
- Reverse Cycle Air Conditioning
- Internal wall painting
- Quality floor coverings
- Window treatments
- Internal and external light fittings
- Stylish bathroom
- Delivery options available