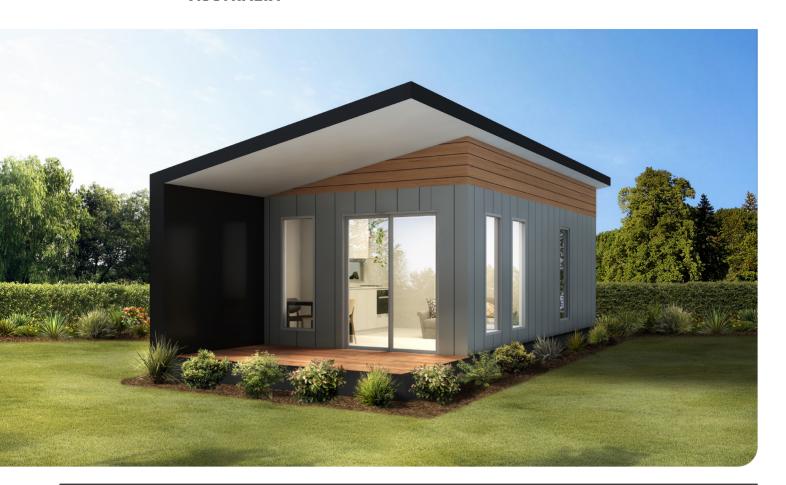

## THE AVALON

The Avalon is a self-contained chalet featuring a built-in fully functional kitchen and bathroom equipped with quality appliances tailored to suit your requirements and budget.

Ideal for short-term accommodation, Wineries and Holiday Parks. The Avalon provides an ideal living space for short stay guests, families, tourists or out of town visitors looking to maintain a level of privacy and independent living.

- 1 bedroom x 1 bathroom
- 600mm European appliance package
- Reverse Cycle Air Conditioning
- Internal wall painting
- Quality floor coverings
- Window treatments
- Internal and external light fittings
- Stylish bathroom
- Delivery options available