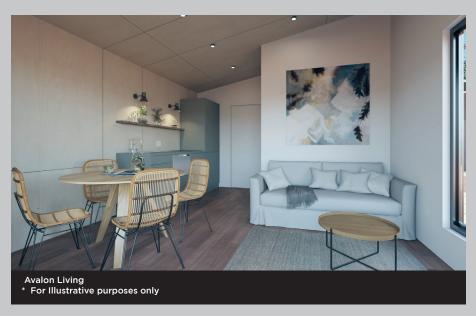

## The Avalon

The Avalon is a self-contained Chalet featuring a built-in fully functional kitchen and bathroom equipped with quality appliances tailored to suit your requirements and budget.

Ideal for short-term accommodation at locations such as wineries and holiday parks. The Avalon provides an ideal living space for short stay guests, families, tourists or out of town visitors looking to maintain a level of privacy and independent living.