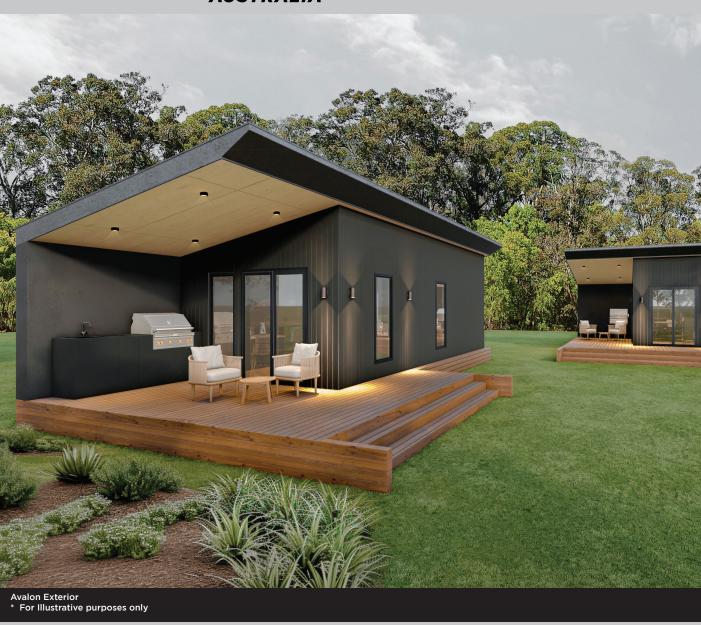

## The Avalon

The Avalon is a self-contained Chalet featuring a built-in fully functional kitchen and bathroom equipped with quality appliances tailored to suit your requirements and budget.

Ideal for short-term accommodation at locations such as wineries and holiday parks. The Avalon provides an ideal living space for short stay guests, families, tourists or out of town visitors looking to maintain a level of privacy and independent living.

## FLEETWOCD

REVERSE CYCLE AIR CONDITIONING

- 1 bedroom x 1 bathroom self-contained
- 600mm appliance package
- Internal wall painting
- Quality floor coverings
- Window treatments
- Internal and external light fittings
- Stylish bathroom
- Delivery options available

## FLEETWOOD **AUSTRALIA**

| AREAS                                                                                  |          |
|----------------------------------------------------------------------------------------|----------|
| Internal Area                                                                          | 30.0 m2  |
| Verandah                                                                               | 10.0 m2  |
| TOTAL                                                                                  | 40.0 m2  |
| * Optional extended deck                                                               | 11.00 m2 |
| **Ceiling Height @ 2410mm unless otherwise noted<br>Outdoor BBQ area additional option |          |

10.6 m

Exterior Finishes Options-

01 Standing Seam Profile cladding, 02 Timber look decking, 03 Marine Plywood, 04 Colorbond Woodland Grey Trims

Interior Finishes Options 05-

Karndean Embered Blackbutt flooring, Polytec Evergreen joinery, Montarosa-Faber carpets, Chrome or matt black fixtures, Quality tile finishes.