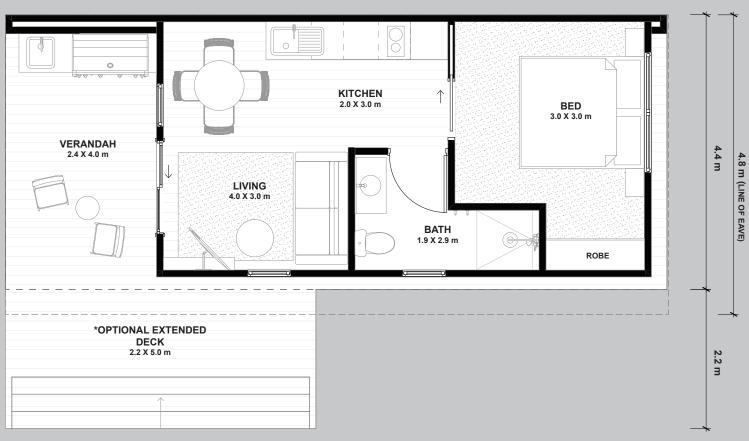

## FLEETWOOD **AUSTRALIA**

| AREAS                                                                                  |          |
|----------------------------------------------------------------------------------------|----------|
| Internal Area                                                                          | 30.0 m2  |
| Verandah                                                                               | 10.0 m2  |
| TOTAL                                                                                  | 40.0 m2  |
| * Optional extended deck                                                               | 11.00 m2 |
| **Ceiling Height @ 2410mm unless otherwise noted<br>Outdoor BBQ area additional option |          |