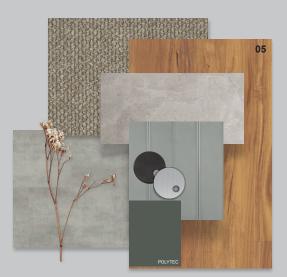

Interior Finish Colour Examples-

01 Dulux Natural White, 02 Plywood Veneer finish, 03 Highlight timber tones, 04 Dulux Battle Dress

10.6 m

Exterior Finishes Options-

01 Standing Seam Profile cladding, 02 Timber look decking, 03 Marine Plywood, 04 Colorbond Woodland Grey Trims

Interior Finishes Options 05-

Karndean Embered Blackbutt flooring, Polytec Evergreen joinery, Montarosa-Faber carpets, Chrome or matt black fixtures, Quality tile finishes.