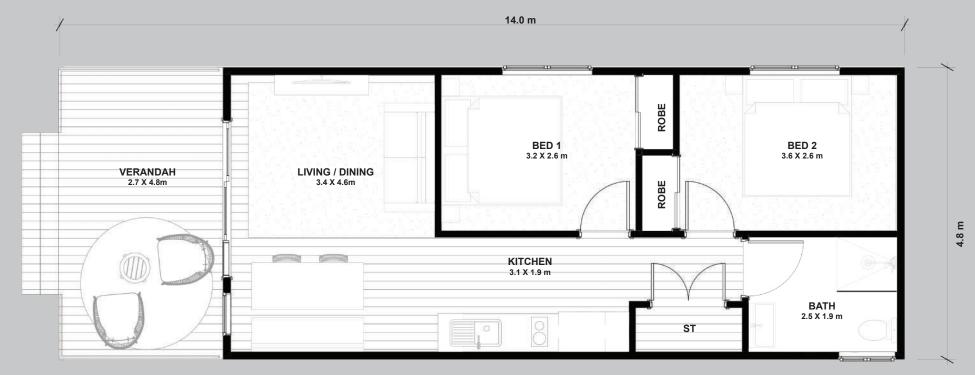

## The Ridge

The Ridge is an architecturally designed chalet which presents a modern take on the traditional gable roof form, weatherboard and picket fence.

The easy care chalet, includes a kitchen, bathroom and two bedrooms.

Perfect for long stay or short term accommodation and for locations that take advantage of sweeping panoramic views with spacious living areas and a veranda located towards the front.

## FLEETWOCD

- 2 Bedrooms x 1 bathroom
- 600mm European appliance package
- Quality floor coverings
- Internal wall painting and window treatments
- Internal and external light fittings
- Fully insulated to comply with energy efficiency ratings
- Front verandah on slab
- Delivery options available