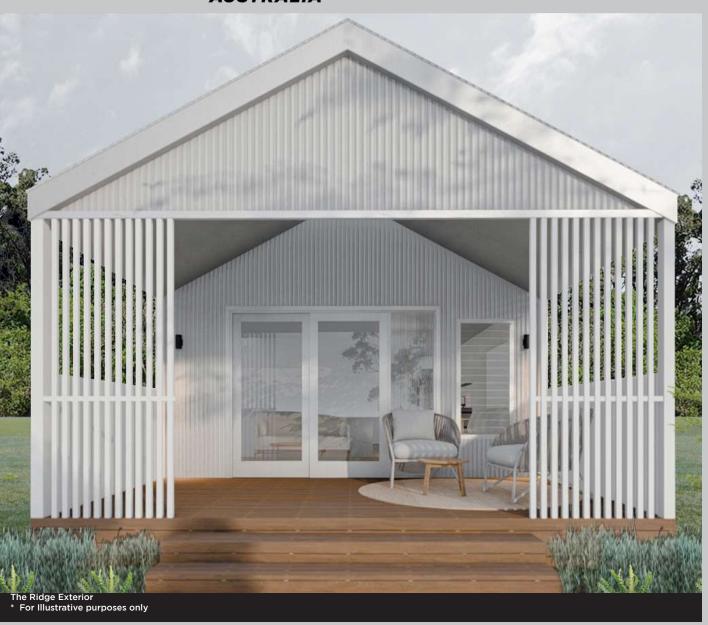

## The Ridge

The Ridge is an architecturally designed chalet which presents a modern take on the traditional gable roof form, weatherboard and picket fence.

The easy care chalet, includes a kitchen, bathroom and two bedrooms.

Perfect for long stay or short term accommodation and for locations that take advantage of sweeping panoramic views with spacious living areas and a veranda located towards the front.

## FLEETWOCD

- 2 Bedrooms x 1 bathroom
- 600mm European appliance package
- Quality floor coverings
- Internal wall painting and window treatments
- Internal and external light fittings
- Fully insulated to comply with energy efficiency ratings
- Front verandah on slab
- Delivery options available