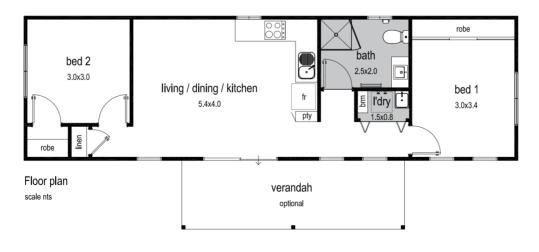

## THE SANTORINI

The Santorini is a self-contained granny flat available with one or two bedrooms. The Santorini features a compact fully functional kitchen equipped with quality appliances, a lock away laundry and large bedrooms with built-in robes.

The open floor plan flows into an outdoor area of your choice and is complimented with large open windows welcoming an abundance of natural light.

Fleetwood's granny flats can be transported anywhere in WA, and provide the flexibility to move or relocate the unit should your requirements change.

Elevation

| floor        | 14.4x4.2 |
|--------------|----------|
| house area   | 60.48m²  |
| verandah     | 13.00m²  |
| overall area | 73.48m²  |

✓ sales@fleetwood.com.au

Freecall 1300 123 272

\*Images are for illustration purposes only