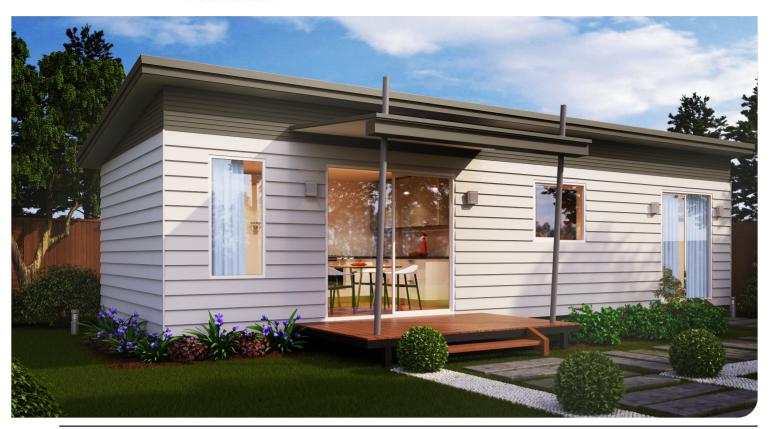

## THE SANTORINI

The Santorini is a self-contained granny flat available with one or two bedrooms. The Santorini features a compact fully functional kitchen equipped with quality appliances, a lock away laundry and large bedrooms with built-in robes.

The open floor plan flows into an outdoor area of your choice and is complimented with large open windows welcoming an abundance of natural light.

Fleetwood's granny flats can be transported anywhere in WA, and provide the flexibility to move or relocate the unit should your requirements change.