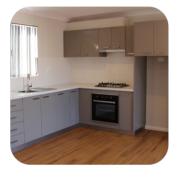

## THE SANTORINI

The Santorini is a self-contained granny flat available with one or two bedrooms. The Santorini features a compact fully functional kitchen equipped with quality appliances, a lock away laundry and large bedrooms with built-in robes.

- 1 or 2 bedrooms & 1 bathroom
- 600mm appliance package including rangehood
- Quality floor coverings
- Internal and external light fittings
- Internal wall painting and window treatments
- Reverse cycle split system AC
- Lock-away laundry
- Concrete or steel chassis
- Delivery options available