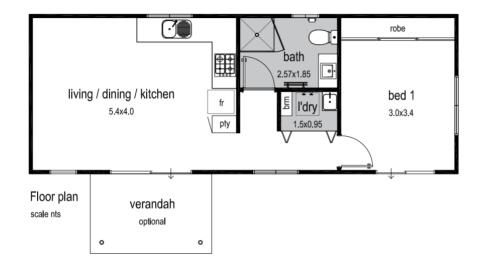

## THE SANTORINI

The Santorini is a self-contained granny flat available with one or two bedrooms. The Santorini features a compact fully functional kitchen equipped with quality appliances, a lock away laundry and large bedrooms with built-in robes.

The open floor plan flows into an outdoor area of your choice and is complimented with large open windows welcoming an abundance of natural light.

Fleetwood's granny flats can be transported anywhere in WA, and provide the flexibility to move or relocate the unit should your requirements change.

- 1 or 2 bedrooms & 1 bathroom
- 600mm appliance package including rangehood
- Quality floor coverings
- Internal and external light fittings
- Internal wall painting and window treatments
- Reverse cycle split system AC
- Lock-away laundry
- Concrete or steel chassis
- Delivery options available