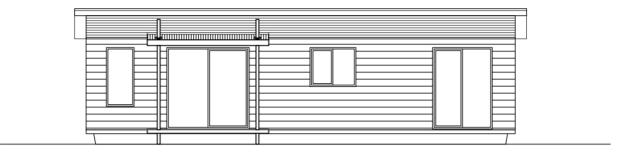

Elevation

| ı | floor size   | 11.3x4.2 |
|---|--------------|----------|
|   | house area   | 47.46m²  |
| ı | verandah     | 6.00m²   |
| ı |              |          |
|   | overall area | 53.46m²  |