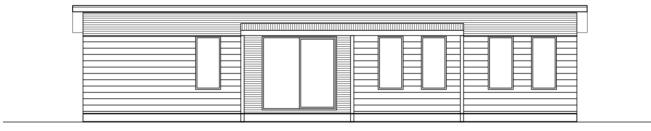

Elevation

| floor        | 14.4x4.2 |
|--------------|----------|
| house area   | 60.48m²  |
| verandah     | 13.00m²  |
| overall area | 73.48m²  |

✓ sales@fleetwood.com.au

Freecall 1300 123 272

\*Images are for illustration purposes only