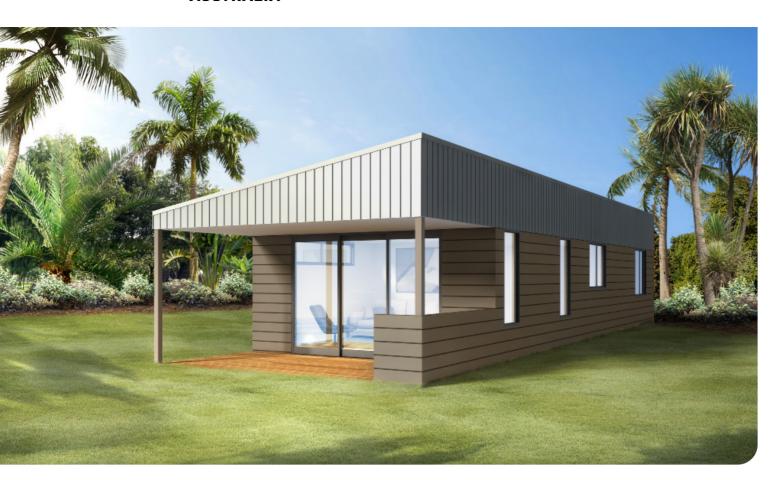

## THE MALIBU

The Malibu is a self-contained Chalet featuring a built-in fully functional kitchen and bathroom equipped with quality appliances tailored to suit your requirements and budget.

Ideal for short-term accommodation, Wineries and Holiday Parks. The Malibu provides an ideal living space for short stay guests, families, tourists or out of town visitors looking to maintain a level of privacy and independent living.

- 2 bedroom x 1 bathroom
- Reverse Cycle Air Conditioning
- · Internal wall painting
- Quality floor coverings
- Window treatments
- Internal and external light fittings
- Stylish bathroom
- Delivery options available