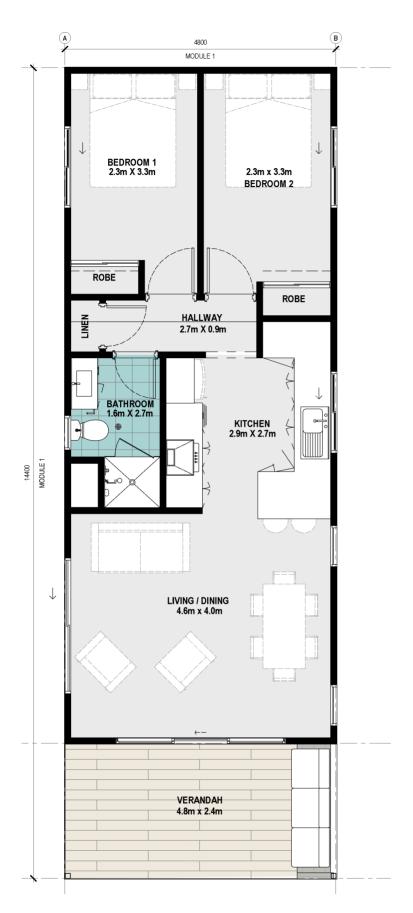

| AREAS     |         |
|-----------|---------|
| ROOM NAME | AREA    |
| LIVING    | 58.4 m² |
| VERANDAH  | 11.5 m² |
| TOTAL     | 69.9 m² |

SLAB = 14.4m x 4.8m CEILING HEIGHT @ 2410mm UNLESS OTHERWISE NOTED