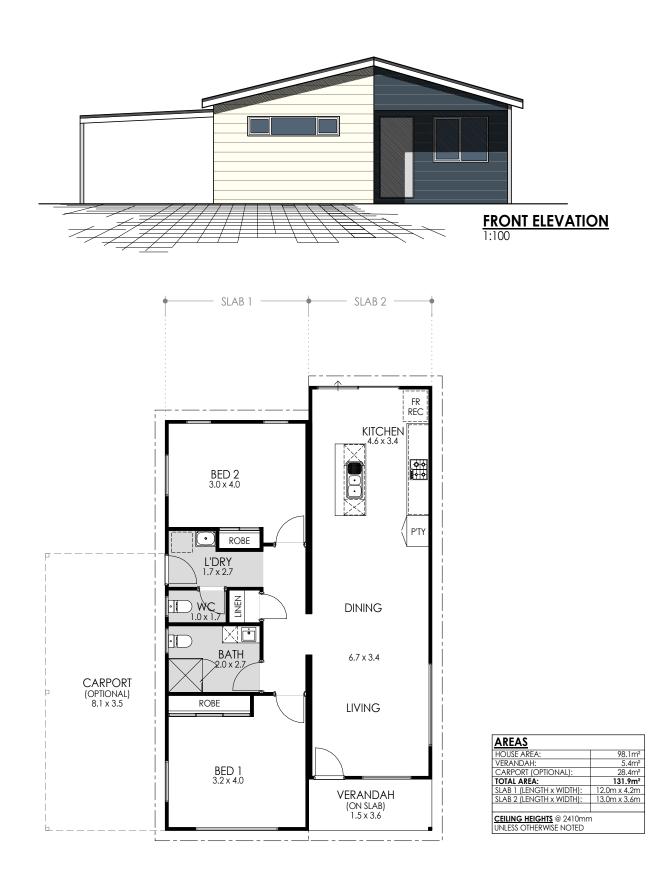

The modern and practical design of the Jarrah seamlessly integrates the lounge/dining areas with the galley style kitchen to create a spacious open plan living area.

Positioned at the front of the home is the master bedroom with a large built-in robe and a full-size bathroom adjacent.

The laundry and separate WC are conveniently located in the centre of the home and offer access to the garden and outdoor areas.

The Jarrah's abundance of natural light and gable roof with verandah complement the classic styling of the Jarrah's exterior.

- 2 Bedrooms x 1.5 bathrooms
- High raking ceilings through entry and living
- Galley style kitchen with quality appliances
- Quality floor coverings and window treatments
- Internal and external paint and light fittings
- Contemporary or traditional finishes to exterior and interior available
- Modern fixtures and fittings
- Verandah on slab
- Optional carport
- Delivery options available throughout WA