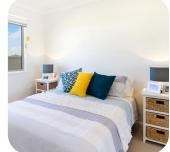

The modern and practical design of the Jarrah seamlessly integrates the lounge/dining areas with the galley style kitchen to create a spacious open plan living area.

Positioned at the front of the home is the master bedroom with a large built-in robe and a full-size bathroom adjacent.