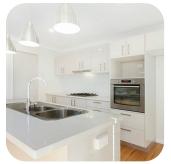

The modern and practical design of the Jarrah seamlessly integrates the lounge/dining areas with the galley style kitchen to create a spacious open plan living area.

Positioned at the front of the home is the master bedroom with a large built-in robe and a full-size bathroom adjacent.

- 2 Bedrooms x 1.5 bathrooms
- High raking ceilings through entry and living
- Galley style kitchen with quality appliances
- Quality floor coverings and window treatments
- Internal and external paint and light fittings
- Contemporary or traditional finishes to exterior and interior available
- Modern fixtures and fittings
- Verandah on slab
- Optional carport
- Delivery options available throughout WA