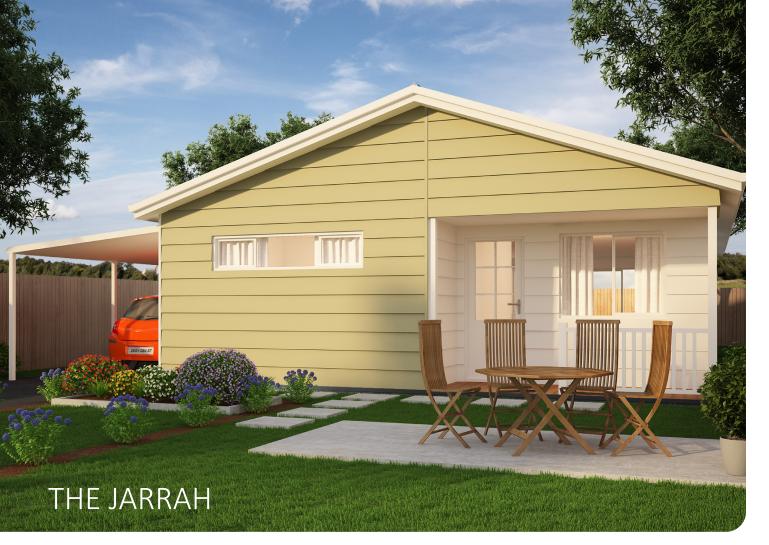

The modern and practical design of the Jarrah seamlessly integrates the lounge/dining areas with the galley style kitchen to create a spacious open plan living area.

Positioned at the front of the home is the master bedroom with a large built-in robe and a full-size bathroom adjacent.

The laundry and separate WC are conveniently located in the centre of the home and offer access to the garden and outdoor areas.

The Jarrah's abundance of natural light and gable roof with verandah complement the classic styling of the Jarrah's exterior.

- 2 Bedrooms x 1.5 bathrooms
- High raking ceilings through entry and living
- Galley style kitchen with quality appliances
- Quality floor coverings and window treatments
- Internal and external paint and light fittings
- Contemporary or traditional finishes to exterior and interior available
- Modern fixtures and fittings
- Verandah on slab
- Optional carport
- Delivery options available throughout WA