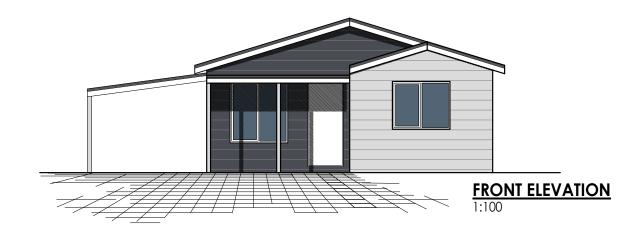

The Hakea is complemented with a cottage verandah and gable roof, adding extra charm to its country styling.

- 2 Bedrooms x 1.5 bathrooms
- Built-in robes
- Traditional style kitchen with quality appliances
- High raking ceilings through entry and lounge room
- · Quality floor coverings and window treatments
- Internal and external painting and light fittings
- Modern fixtures and fittings
- Verandah and Carport optional
- Delivery options available throughout WA