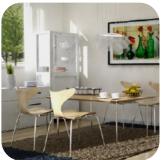

The Hakea is complemented with a cottage verandah and gable roof, adding extra charm to its country styling.

- 2 Bedrooms x 1.5 bathrooms
- Built-in robes
- Traditional style kitchen with quality appliances
- High raking ceilings through entry and lounge room
- · Quality floor coverings and window treatments
- Internal and external painting and light fittings
- Modern fixtures and fittings
- Verandah and Carport optional
- Delivery options available throughout WA