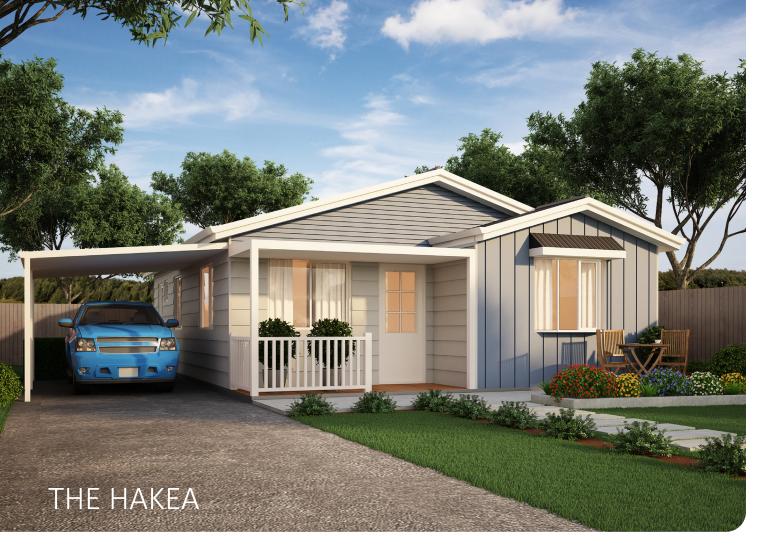

The Hakea is complemented with a cottage verandah and gable roof, adding extra charm to its country styling.

- 2 Bedrooms x 1.5 bathrooms
- Built-in robes
- Traditional style kitchen with quality appliances
- High raking ceilings through entry and lounge room
- · Quality floor coverings and window treatments
- Internal and external painting and light fittings
- Modern fixtures and fittings
- Verandah and Carport optional
- Delivery options available throughout WA