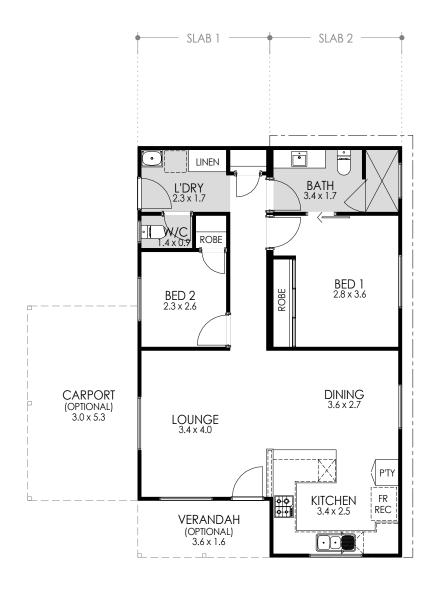

| <u>AREAS</u>             |                   |
|--------------------------|-------------------|
| HOUSE AREA:              | 75.1m²            |
| VERANDAH:                | 5.6m <sup>2</sup> |
| CARPORT (OPTIONAL):      | 15.9m²            |
| TOTAL AREA:              | 96.6m²            |
| SLAB 1 (LENGTH x WIDTH): | 9.7m x 3.6m       |
| SLAB 2 (LENGTH x WIDTH): | 11.2m x 3.6m      |
|                          |                   |
| CEILING HEIGHTS @ 2410mm |                   |
| UNLESS OTHERWISE NOTED   |                   |
|                          |                   |

## FLOOR PLAN

Visit our Display Village: Monday to Friday 8am-4pm

1202 Abernethy Road, Perth Airport WA 6105

✓ fleetwoodwestsales@fleetwood.com.au

**T** Freeecall 1800 199 100

WA BRN 14096