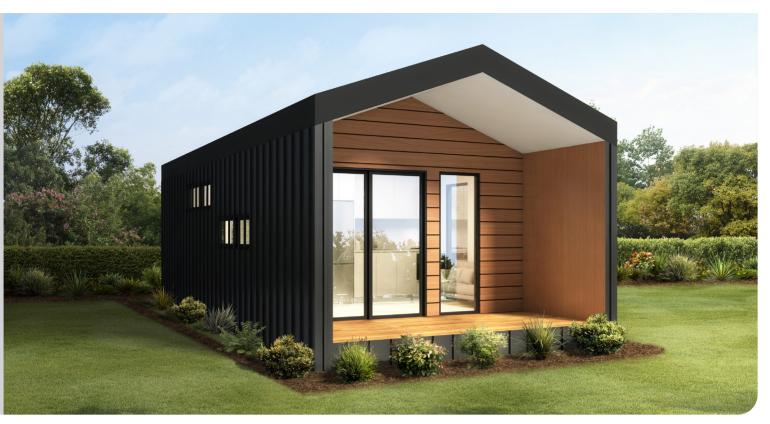

## THE CORSETTE 1 🛱 1 ਦ

The Corsette is a 30m<sup>2</sup> self-contained granny flat featuring a built-in fully functional kitchen equipped with quality appliances. The Corsette can be tailored to suit your requirements and budget.

Suitable for limited backyard space, the Corsette is ideal for providing additional living space for short stay guests, teenage children or to accommodate an elderly family member who wishes to maintain a level of privacy and independent living.

- 1 bedroom x 1 bathroom self-contained granny flat
- 600mm European appliance package
- Panel build with painted exterior
- Internal wall painting
- Quality floor coverings
- Window treatments
- Internal and external light fittings
- Stylish bathroom
- Delivery options available