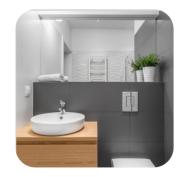

- 1 bedroom x 1 bathroom self-contained granny flat
- 600mm European appliance package
- Panel build with painted exterior
- Internal wall painting
- Quality floor coverings
- Window treatments
- Internal and external light fittings
- Stylish bathroom
- Delivery options available