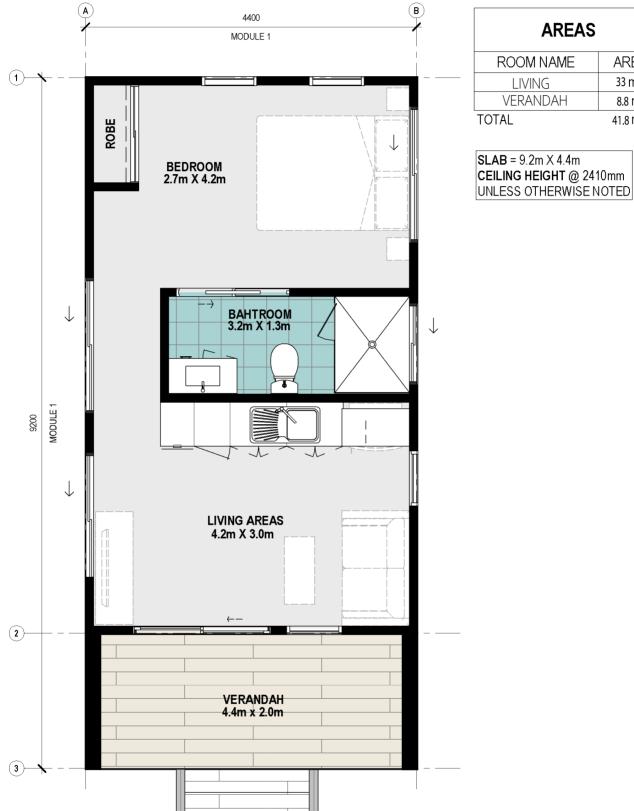

## THE CORSETTE 1 🛱 1 ਦ

The Corsette is a 30m<sup>2</sup> self-contained granny flat featuring a built-in fully functional kitchen equipped with quality appliances. The Corsette can be tailored to suit your requirements and budget.

- 1 bedroom x 1 bathroom self-contained granny flat
- 600mm European appliance package
- Panel build with painted exterior
- Internal wall painting
- Quality floor coverings
- Window treatments
- Internal and external light fittings
- Stylish bathroom
- Delivery options available

AREA 33 m² 8.8 m² 41.8 m<sup>2</sup>

Sales@fleetwood.com.au

Treecall 1300 123 272

\*Images are for illustration purposes only