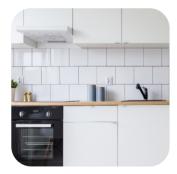

## THE CORSETTE 1 🛱 1 ਦ

The Corsette is a 30m<sup>2</sup> self-contained granny flat featuring a built-in fully functional kitchen equipped with quality appliances. The Corsette can be tailored to suit your requirements and budget.

- 1 bedroom x 1 bathroom self-contained granny flat
- 600mm European appliance package
- Panel build with painted exterior
- Internal wall painting
- Quality floor coverings
- Window treatments
- Internal and external light fittings
- Stylish bathroom
- Delivery options available