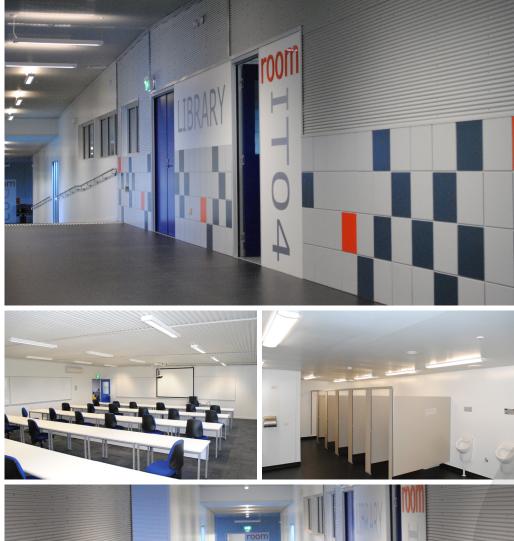

## Overview

Fleetwood was contracted by Victoria Police Academy to deliver multiple structures for one of its administration facilities. The buildings included several office areas, amenities facilities, compliant ramps for easy access, outdoor seating options and kitchen services for new recruits and staff.

## Benefits

The collaborative approach between all stakeholders ensured the objective of a fully functional, modern and high quality facility was delivered on time. The modular solution required minimal time on site and allowed for a smooth transition for all involved.