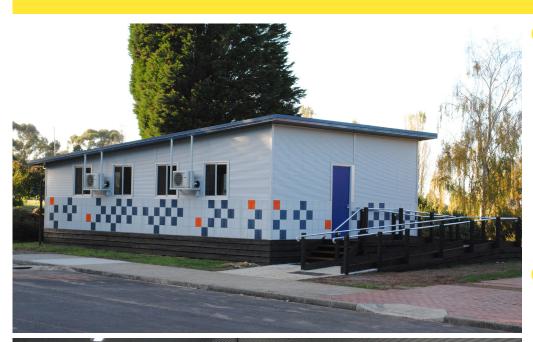

## Overview

Fleetwood was contracted by Victoria Police Academy to deliver multiple structures for one of its administration facilities. The buildings included several office areas, amenities facilities, compliant ramps for easy access, outdoor seating options and kitchen services for new recruits and staff.