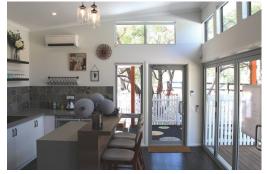

## Solution

Fleetwood provided a full turnkey solution with design to onsite installation being achieved in under four months. The sales office was designed to integrate with the natural surroundings of the estate. With large double sliding doors, high ceilings and contemporary finishes providing a bespoke aesthetic look along with a highly functional office space.

## **Benefits**

The large open floor plan allows for a seamless transition from the internal sales display area to the outdoor viewing platform – providing the perfect backdrop for customers and staff to converse. Providing the ideal space for its locale the innovative modular solution can be relocated in the future to cater for further developments.