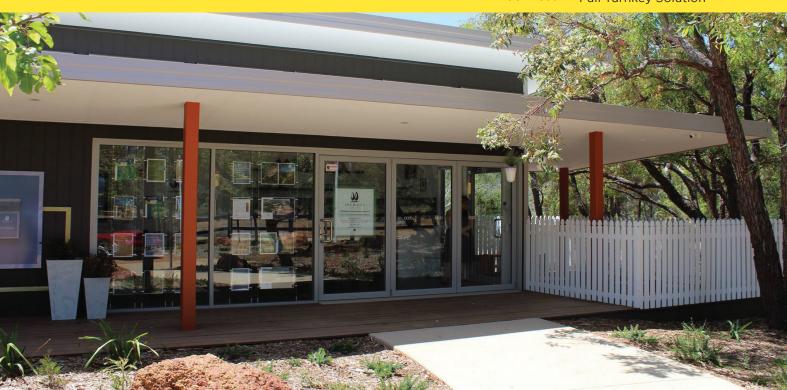

## Overview

Located 15km east of the Perth CBD and a short drive from Perth Airport. The Hales Estate is rapidly becoming one of Perth's most sought after liveable communities. Due to its location and rapid growth an architecturally designed, environmentally friendly sales display office was required to promote the sale of land within this foothills estate.

## Solution

Fleetwood provided a full turnkey solution with design to onsite installation being achieved in under four months. The sales office was designed to integrate with the natural surroundings of the estate. With large double sliding doors, high ceilings and contemporary finishes providing a bespoke aesthetic look along with a highly functional office space.

## **Benefits**

The large open floor plan allows for a seamless transition from the internal sales display area to the outdoor viewing platform – providing the perfect backdrop for customers and staff to converse. Providing the ideal space for its locale the innovative modular solution can be relocated in the future to cater for further developments.