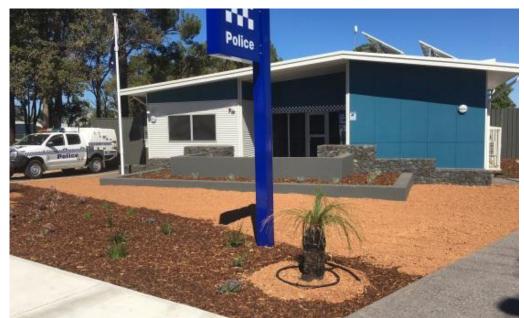

## Overview

Fleetwood delivered full turnkey projects for several regional Police stations throughout Australia including the Carina, Dhurringile and Goodna stations. Providing new holding facilities, administration and amenities facilities for occupants and staff.