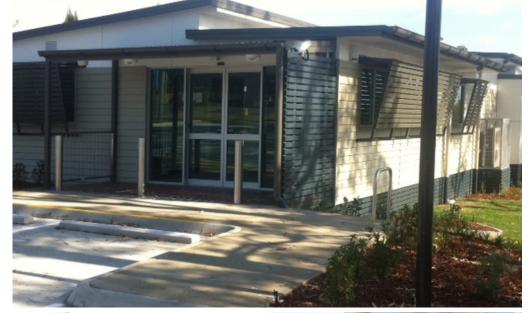

## Overview

Fleetwood delivered full turnkey projects for several regional Police stations throughout Australia including the Carina, Dhurringile and Goodna stations. Providing new holding facilities, administration and amenities facilities for occupants and staff.