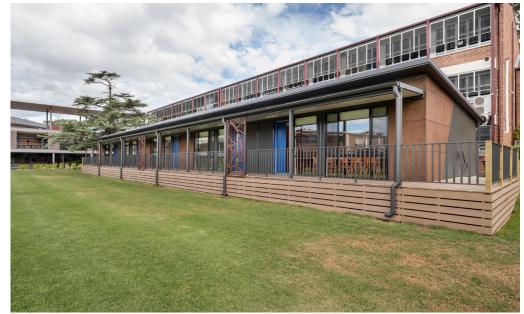

## Solution

The project was finished on a truncated timeline that saw all works completed over the summer holidays prior to the commencement of term 1. A full turnkey solution covering all aspects of the delivery of the project was provided with Fleetwood responsible for the initial site set-up, off-site prefabrication of the building plus all onsite works to surrounding areas. Fleetwood also provided external decking's and stairs to both structures plus surrounding landscaping works. Due to the proximity of the site all modules were delivered at night over a three-day period, which ensured minimal disruption to the surrounding neighbourhood.

## **Benefits**

The modular solutions were designed to blend into the foreground of the main school structure with the customised general-purpose classroom's and junior learning cottage finished with fibre cement panel sheeting and a rust paint treatment, which gives it that rural look and feel to go along with the landscape gardening and timber finishes. This has provided the school with their very own unique style and has provided the school with an ongoing flexible solution as the student population continues to grow over the coming years in the inner suburbs of Sydney.