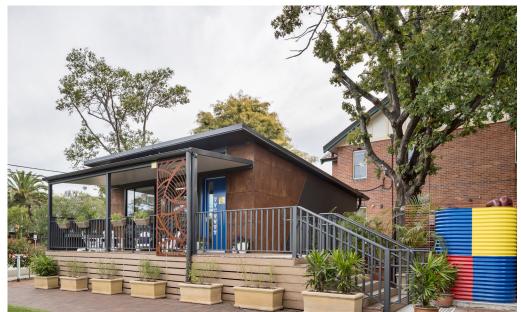

## **Benefits**

The modular solutions were designed to blend into the foreground of the main school structure with the customised general-purpose classroom's and junior learning cottage finished with fibre cement panel sheeting and a rust paint treatment, which gives it that rural look and feel to go along with the landscape gardening and timber finishes. This has provided the school with their very own unique style and has provided the school with an ongoing flexible solution as the student population continues to grow over the coming years in the inner suburbs of Sydney.