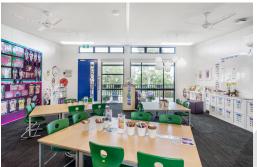

## Overview

Fleetwood was contracted to deliver a design and construct solution for Ravenswood Girls School that included five senior learning rooms (10 modules) and an additional junior learning cottage (2 modules) for the start of the 2018 school year. In addition to the delivery and installation of the new classrooms, Fleetwood undertook further works on a truncated timeline involving landscaping and the installation of access ramps to ensure that the students and teachers would have access to the junior learning cottage from day one.