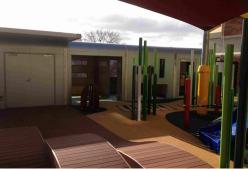

## Overview

Fleetwood was engaged through the Geelong Hospital to build a modular playground in the vacant space in the west wing of the hospital. The hospital was working with a confined space but wanted to uplift children and patients providing a small play area that could be utilised by all children patients and visitors.

## Solution

Fleetwood's role was to deliver a full turnkey solution which specifically included the design and construction of the small playground along with delivering the modules to site. The project was dependent on the collaborative relationship between the relevant stakeholders in collaboration with the Fleetwood operational team to coordinate the delivery of the project within the operating hours of the Geelong hospital to minimise disruption.

## **B** Benefits

The functional performance of the area delivered on the client brief to provide a modern play space for the children. The successful delivery of the project has ensured that not only the patients but children visitors can enjoy the playground.