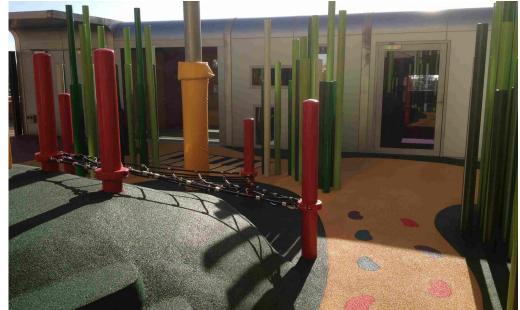

## Overview

Fleetwood was engaged through the Geelong Hospital to build a modular playground in the vacant space in the west wing of the hospital. The hospital was working with a confined space but wanted to uplift children and patients providing a small play area that could be utilised by all children patients and visitors.

## Solution

Fleetwood's role was to deliver a full turnkey solution which specifically included the design and construction of the small playground along with delivering the modules to site. The project was dependent on the collaborative relationship between the relevant stakeholders in collaboration with the Fleetwood operational team to coordinate the delivery of the project within the operating hours of the Geelong hospital to minimise disruption.

## **B** Benefits

The functional performance of the area delivered on the client brief to provide a modern play space for the children. The successful delivery of the project has ensured that not only the patients but children visitors can enjoy the playground.