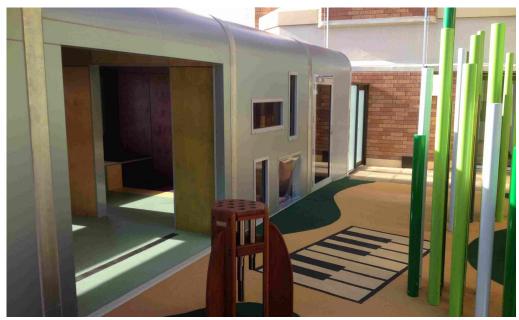

## Overview

Fleetwood was engaged through the Geelong Hospital to build a modular playground in the vacant space in the west wing of the hospital. The hospital was working with a confined space but wanted to uplift children and patients providing a small play area that could be utilised by all children patients and visitors.

## Solution

Fleetwood's role was to deliver a full turnkey solution which specifically included the design and construction of the small playground along with delivering the modules to site. The project was dependent on the collaborative relationship between the relevant stakeholders in collaboration with the Fleetwood operational team to coordinate the delivery of the project within the operating hours of the Geelong hospital to minimise disruption.

## **B** Benefits

The functional performance of the area delivered on the client brief to provide a modern play space for the children. The successful delivery of the project has ensured that not only the patients but children visitors can enjoy the playground.