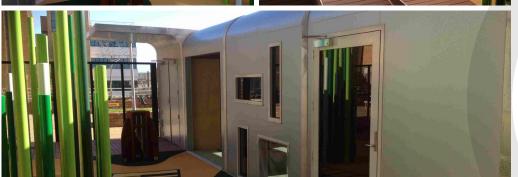

## Overview

Fleetwood was engaged through the Geelong Hospital to build a modular playground in the vacant space in the west wing of the hospital. The hospital was working with a confined space but wanted to uplift children and patients providing a small play area that could be utilised by all children patients and visitors.

## Solution

Fleetwood's role was to deliver a full turnkey solution which specifically included the design and construction of the small playground along with delivering the modules to site. The project was dependent on the collaborative relationship between the relevant stakeholders in collaboration with the Fleetwood operational team to coordinate the delivery of the project within the operating hours of the Geelong hospital to minimise disruption.

## **B** Benefits

The functional performance of the area delivered on the client brief to provide a modern play space for the children. The successful delivery of the project has ensured that not only the patients but children visitors can enjoy the playground.