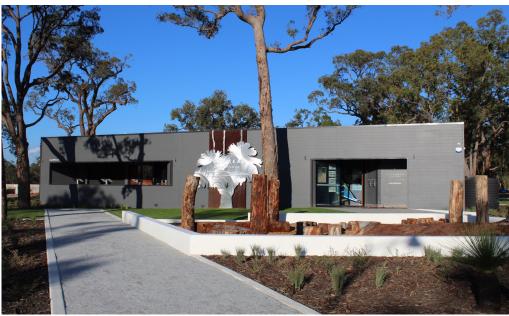

## Solution

The sales office was designed to integrate with the natural surroundings of the estate. With a variety of carefully-designed blocks surrounded by retained bushland, parks and recreational reserves the solution required careful consideration from an aesthetic and functional perspective. The building comprises of high ceilings and a large open floor plan that allows for a seamless transition from the internal sales display area to the outdoor viewing platform providing the perfect backdrop for customers and staff.

## B Benefits

Bushmead Estate is one of the few exclusive WA communities to have been awarded UDIA's 6-Leaf EnviroDevelopment Accreditation. As part of the environmental focus and Bushmead's commitment to improving the community: Fleetwood fitted the sales office with sustainable design features including rainwater tanks and energy efficient appliances, as well as LED Lighting creating a contemporary, low-energy workspace. Manufacturing off-site also ensured that any onsite construction waste and environmental impacts were kept to a minimum.