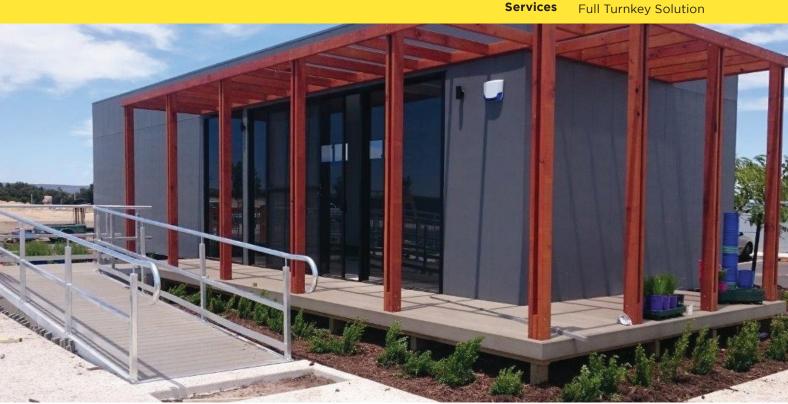

## Solution

Having an immediate requirement for the site, Fleetwood were able to offer a full turnkey solution from design through to installation within 3 months. The bespoke build boasts high walls and ceilings (3.1 metre), ample light and quality contemporary finishes with the addition of a timber pergola and access ramp blending into its natural surroundings.

## **Benefits**

The sales display office has provided Cedar Woods with a product that resonates the quality of the company's offering and the private estate in which it is located. Fitted with large commercial glass sliding doors that opens to panoramic views of the estate from the sales desk, the sales office optimises open space and natural lighting for its day to day dealings with customers. The modular solution also provides Cedar Woods with the option to relocate this building at a minimal cost once the estate is completed.