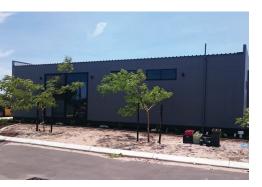

## Solution

Having an immediate requirement for the site, Fleetwood were able to offer a full turnkey solution from design through to installation within 3 months. The bespoke build boasts high walls and ceilings (3.1 metre), ample light and quality contemporary finishes with the addition of a timber pergola and access ramp blending into its natural surroundings.

## **Benefits**

The sales display office has provided Cedar Woods with a product that resonates the quality of the company's offering and the private estate in which it is located. Fitted with large commercial glass sliding doors that opens to panoramic views of the estate from the sales desk, the sales office optimises open space and natural lighting for its day to day dealings with customers. The modular solution also provides Cedar Woods with the option to relocate this building at a minimal cost once the estate is completed.