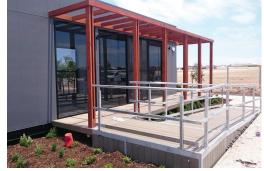

## Solution

Having an immediate requirement for the site, Fleetwood were able to offer a full turnkey solution from design through to installation within 3 months. The bespoke build boasts high walls and ceilings (3.1 metre), ample light and quality contemporary finishes with the addition of a timber pergola and access ramp blending into its natural surroundings.

## **Benefits**

The sales display office has provided Cedar Woods with a product that resonates the quality of the company's offering and the private estate in which it is located. Fitted with large commercial glass sliding doors that opens to panoramic views of the estate from the sales desk, the sales office optimises open space and natural lighting for its day to day dealings with customers. The modular solution also provides Cedar Woods with the option to relocate this building at a minimal cost once the estate is completed.