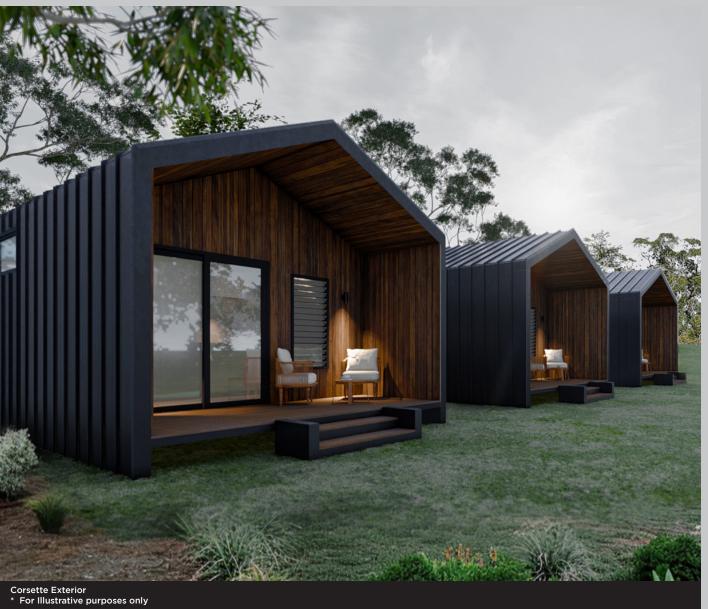

## The Corsette

Introducing the Corsette, an architecturally designed 45m2 one-bedroom retreat crafted for modern living.

With its sleek and contemporary design, the Corsette boasts steel profile cladding, customizable in a selection of Colorbond colors, complemented by the warmth of timber-look cladding in the alfresco area. Inside, discover a functional and elegant layout comprising a fully-equipped kitchen, stylish bathroom, and cozy bedroom space, making the Corsette the perfect choice for both short-term getaways and long-term stays.