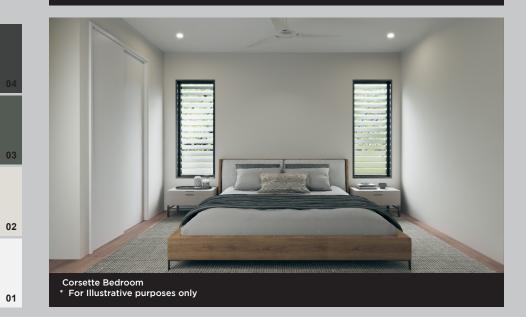

## The Corsette

Introducing the Corsette, an architecturally designed 45m2 one-bedroom retreat crafted for modern living.

With its sleek and contemporary design, the Corsette boasts steel profile cladding, customizable in a selection of Colorbond colors, complemented by the warmth of timber-look cladding in the alfresco area. Inside, discover a functional and elegant layout comprising a fully-equipped kitchen, stylish bathroom, and cozy bedroom space, making the Corsette the perfect choice for both short-term getaways and long-term stays.

Corsette Living \* For Illustrative purposes only

Interior Paint Colour Examples-

01 Dulux Lexicon Quarter, 02 Dulux Snowy Mountain Half, 03 Dulux Battle Dress, 04 Dulux Klute