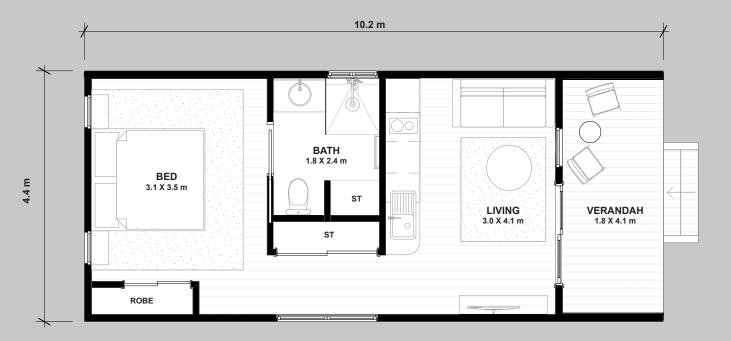

| AREAS                                            |         |
|--------------------------------------------------|---------|
|                                                  |         |
| Internal Area 1                                  | 37.0 m2 |
| Verandah                                         | 8.0 m2  |
|                                                  |         |
| TOTAL                                            | 45.0 m2 |
| **Ceiling Height @ 2410mm unless otherwise noted |         |